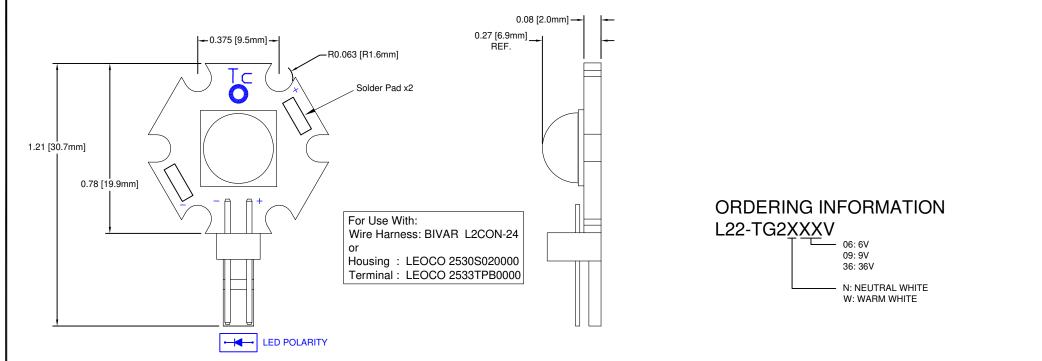

| Table 1: Assembly Configurations |          |               |         |                            |                          |  |  |  |  |
|----------------------------------|----------|---------------|---------|----------------------------|--------------------------|--|--|--|--|
| Part Number                      | LED P/N  | Color         | CCT (K) | Typical Luminous Flux (Im) | Cree P/N Reference       |  |  |  |  |
| L22-TG2N06V                      | BDL-1484 | Neutral White | 5000    | 750                        | MTGBEZ-00-0000-0B00N050F |  |  |  |  |
| L22-TG2W06V                      | BDL-1485 | Warm White    | 3000    | 650                        | MTGBEZ-00-0000-0B00K030F |  |  |  |  |
| L22-TG2N09V                      | BDL-1486 | Neutral White | 5000    | 750                        | MTGBEZ-00-0000-0C00N050F |  |  |  |  |
| L22-TG2W09V                      | BDL-1487 | Warm White    | 3000    | 650                        | MTGBEZ-00-0000-0C00K030F |  |  |  |  |
| L22-TG2N36V                      | BDL-1488 | Neutral White | 5000    | 750                        | MTGBEZ-00-0000-0N00N050F |  |  |  |  |
| L22-TG2W36V                      | BDL-1489 | Warm White    | 3000    | 650                        | MTGBEZ-00-0000-0N00K030F |  |  |  |  |