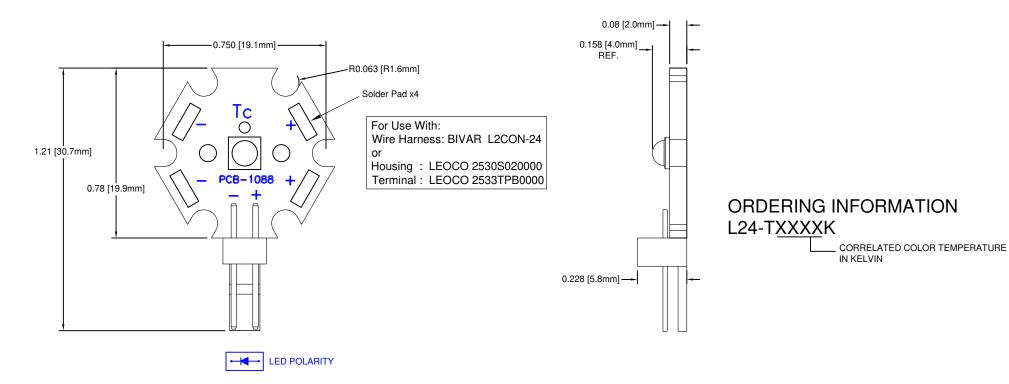

| Table 1: Assembly Configurations |          |               |         |                            |                                |  |  |  |  |
|----------------------------------|----------|---------------|---------|----------------------------|--------------------------------|--|--|--|--|
| Part Number                      | LED P/N  | Color         | CCT (K) | Typical Luminous Flux (lm) | Philips Lumileds P/N Reference |  |  |  |  |
| L24-T2700K                       | BDL-1503 | Warm White    | 2700    | 170                        | LXH8-FW27-5                    |  |  |  |  |
| L24-T3000K                       | BDL-1504 | Warm White    | 3000    | 200                        | LXH7-FW30                      |  |  |  |  |
| L24-T4000K                       | BDL-1505 | Neutral White | 4000    | 210                        | LXH7-FW40                      |  |  |  |  |
| L24-T5000K                       | BDL-1506 | Neutral White | 5000    | 220                        | LXH7-FW50                      |  |  |  |  |
| L24-T5700K                       | BDL-1507 | Cool White    | 5700    | 220                        | LXH7-FW57                      |  |  |  |  |
| L24-T6500K                       | BDL-1508 | Cool White    | 6500    | 220                        | LXH7-FW65                      |  |  |  |  |