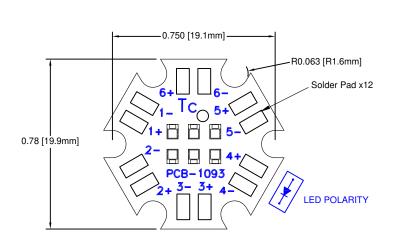

| Table 1: Assembly Configurations |          |            |         |                            |                                |  |  |  |
|----------------------------------|----------|------------|---------|----------------------------|--------------------------------|--|--|--|
| Part Number                      | LED P/N  | Color      | CCT (K) | Typical Luminous Flux (lm) | Philips Lumileds P/N Reference |  |  |  |
| L24-Z3000K6                      | BDL-1510 | Warm White | 3000    | 660                        | LXZ1-3080-5                    |  |  |  |
| L24-Z5700K6                      | BDL-1513 | Cool White | 5700    | 840                        | LXZ1-5770                      |  |  |  |