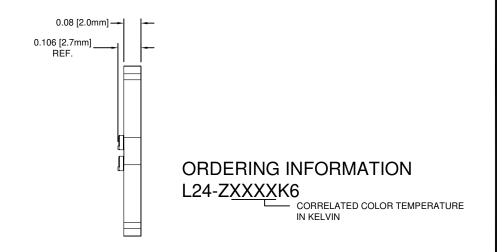

| Table 1: Assembly Configurations |          |            |         |                            |                                |  |  |  |
|----------------------------------|----------|------------|---------|----------------------------|--------------------------------|--|--|--|
| Part Number                      | LED P/N  | Color      | CCT (K) | Typical Luminous Flux (lm) | Philips Lumileds P/N Reference |  |  |  |
| L24-Z3000K6                      | BDL-1510 | Warm White | 3000    | 660                        | LXZ1-3080-5                    |  |  |  |
| L24-Z5700K6                      | BDL-1513 | Cool White | 5700    | 840                        | LXZ1-5770                      |  |  |  |