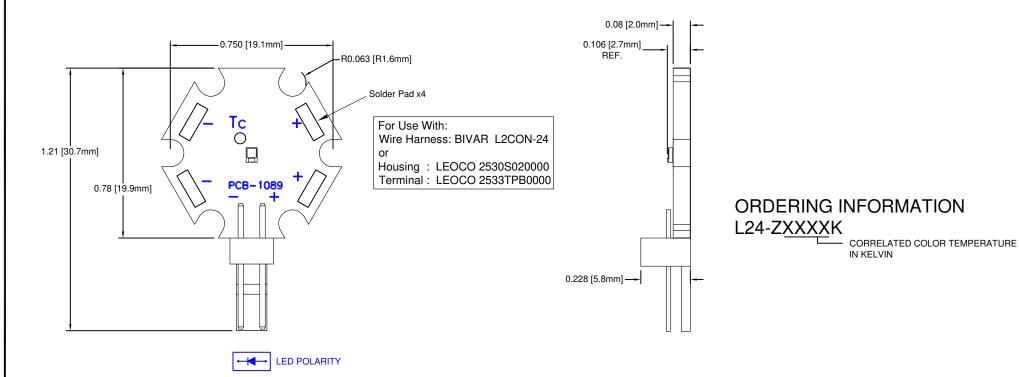

| Table 1: Assembly Configurations |          |               |         |                            |                                |  |  |  |  |
|----------------------------------|----------|---------------|---------|----------------------------|--------------------------------|--|--|--|--|
| Part Number                      | LED P/N  | Color         | CCT (K) | Typical Luminous Flux (lm) | Philips Lumileds P/N Reference |  |  |  |  |
| L24-Z2700K                       | BDL-1509 | Warm White    | 2700    | 100                        | LXZ1-2780-5                    |  |  |  |  |
| L24-Z3000K                       | BDL-1510 | Warm White    | 3000    | 110                        | LXZ1-3080-5                    |  |  |  |  |
| L24-Z4000K                       | BDL-1511 | Neutral White | 4000    | 120                        | LXZ1-4070                      |  |  |  |  |
| L24-Z5000K                       | BDL-1512 | Neutral White | 5000    | 130                        | LXZ1-5070                      |  |  |  |  |
| L24-Z5700K                       | BDL-1513 | Cool White    | 5700    | 140                        | LXZ1-5770                      |  |  |  |  |