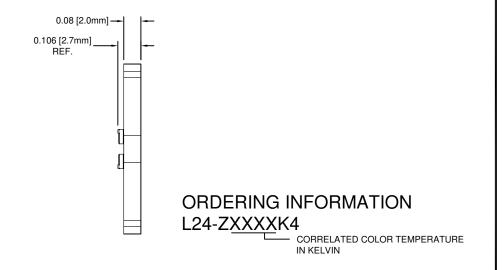

| Table 1: Assembly Configurations |          |            |         |                            |                                |  |  |  |  |
|----------------------------------|----------|------------|---------|----------------------------|--------------------------------|--|--|--|--|
| Part Number                      | LED P/N  | Color      | CCT (K) | Typical Luminous Flux (lm) | Philips Lumileds P/N Reference |  |  |  |  |
| L24-Z3000K4                      | BDL-1510 | Warm White | 3000    | 440                        | LXZ1-3080-5                    |  |  |  |  |
| L24-Z5700K4                      | BDL-1513 | Cool White | 5700    | 560                        | LXZ1-5770                      |  |  |  |  |