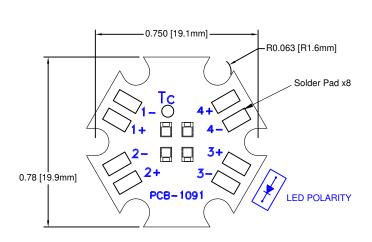

| Table 1: Assembly Configurations |          |            |         |                            |                                |  |  |  |  |
|----------------------------------|----------|------------|---------|----------------------------|--------------------------------|--|--|--|--|
| Part Number                      | LED P/N  | Color      | CCT (K) | Typical Luminous Flux (lm) | Philips Lumileds P/N Reference |  |  |  |  |
| L24-Z3000K4                      | BDL-1510 | Warm White | 3000    | 440                        | LXZ1-3080-5                    |  |  |  |  |
| L24-Z5700K4                      | BDL-1513 | Cool White | 5700    | 560                        | LXZ1-5770                      |  |  |  |  |