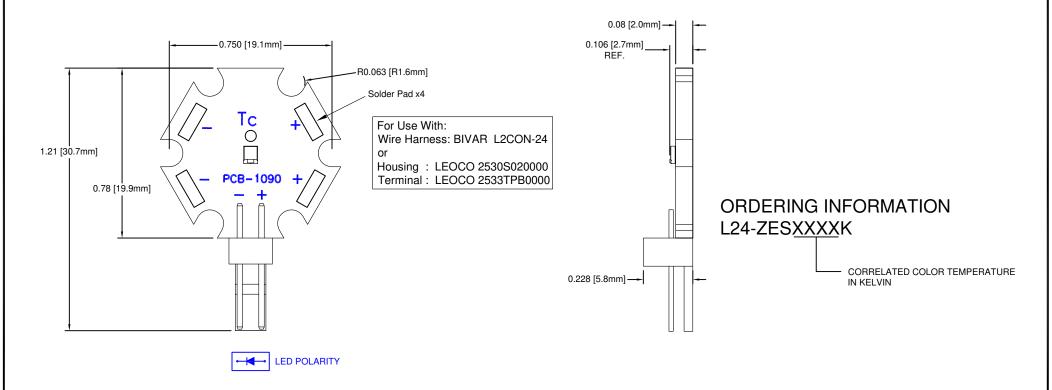

| Table 1: Assembly Configurations |          |               |         |                            |                                |  |  |  |  |
|----------------------------------|----------|---------------|---------|----------------------------|--------------------------------|--|--|--|--|
| Part Number                      | LED P/N  | Color         | CCT (K) | Typical Luminous Flux (lm) | Philips Lumileds P/N Reference |  |  |  |  |
| L24-ZES2700K                     | BDL-1518 | Warm White    | 2700    | 150                        | LXZ2-2780-5                    |  |  |  |  |
| L24-ZES3000K                     | BDL-1519 | Warm White    | 3000    | 160                        | LXZ2-3080-5                    |  |  |  |  |
| L24-ZES4000K                     | BDL-1521 | Neutral White | 4000    | 190                        | LXZ2-4070                      |  |  |  |  |
| L24-ZES5000K                     | BDL-1522 | Neutral White | 5000    | 200                        | LXZ2-5070                      |  |  |  |  |
| L24-ZES5700K                     | BDL-1523 | Cool White    | 5700    | 200                        | LXZ2-5770                      |  |  |  |  |