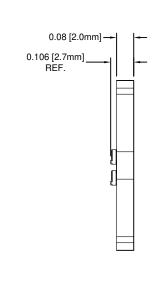

| REV. | DESCRIPTION               | DATE     | APPROVED |
|------|---------------------------|----------|----------|
| F    | Corrected Board Thickness | 04/01/14 | J. C.    |
| G    | Engineering Release       | 04/01/14 | J. C.    |
| Н    | Removed BOM               | 08/09/16 | J. C.    |
|      |                           |          |          |
|      |                           |          |          |