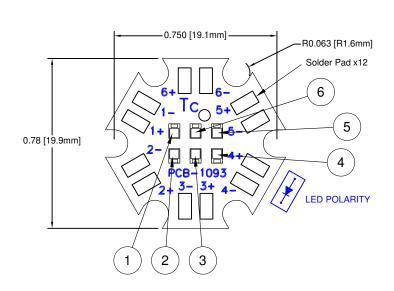

| Table 1: Assembly Configurations |                 |       |         |          |            |                              |                            |                                |  |  |  |
|----------------------------------|-----------------|-------|---------|----------|------------|------------------------------|----------------------------|--------------------------------|--|--|--|
| Part Number                      | LED<br>Location | Anode | Cathode | LED P/N  | Color      | Wavelength (nm) /<br>CCT (K) | Typical Luminous Flux (lm) | Philips Lumileds P/N Reference |  |  |  |
|                                  | 1               | 1+    | 1-      | BDL-1514 | Red        | 627                          | 40                         | LXZ1-PD01                      |  |  |  |
|                                  | 2               | 2+    | 2-      | BDL-1515 | Green      | 530                          | 72                         | LXZ1-PM01                      |  |  |  |
| 124 7000 000                     | 3               | 3+    | 3-      | BDL-1516 | Blue       | 470                          | 24                         | LXZ1-PB01                      |  |  |  |
| L24-ZRGBAW2                      | 4               | 4+    | 4-      | BDL-1517 | Amber      | 590                          | 48                         | LXZ1-PL02                      |  |  |  |
|                                  | 5               | 5+    | 5-      | BDL-1510 | Warm White | 3000                         | 110                        | LXZ1-3080-5                    |  |  |  |
|                                  | 6               | 6+    | 6-      | BDL-1513 | Cool White | 5700                         | 140                        | LXZ1-5770                      |  |  |  |