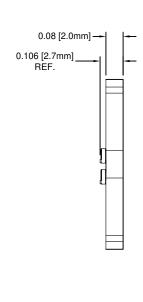

| REV. | DESCRIPTION               | DATE           | APPROVED |  |  |
|------|---------------------------|----------------|----------|--|--|
| F    | Corrected Board Thickness | 04/01/14 J. C. |          |  |  |
| G    | Engineering Release       | 04/01/14 J. C. |          |  |  |
| Н    | Removed BOM               | 08/09/16       | J. C.    |  |  |
|      |                           |                |          |  |  |
|      |                           |                |          |  |  |