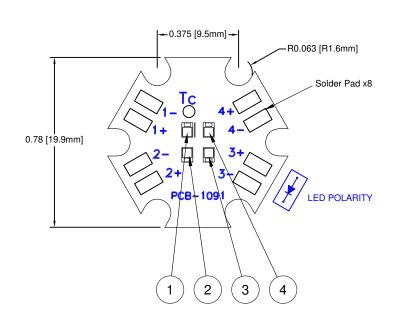

| Table 1: Assembly Configurations |                 |       |         |          |               |                           |                            |                                |  |  |  |
|----------------------------------|-----------------|-------|---------|----------|---------------|---------------------------|----------------------------|--------------------------------|--|--|--|
| Part Number                      | LED<br>Location | Anode | Cathode | LED P/N  | Color         | Wavelength (nm) / CCT (K) | Typical Luminous Flux (lm) | Philips Lumileds P/N Reference |  |  |  |
|                                  | 1               | 1+    | 1-      | BDL-1514 | Red           | 627                       | 40                         | LXZ1-PD01                      |  |  |  |
| 124 700004                       | 2               | 2+    | 2-      | BDL-1515 | Green         | 530                       | 72                         | LXZ1-PM01                      |  |  |  |
| L24-ZRGBW                        | 3               | 3+    | 3-      | BDL-1516 | Blue          | 470                       | 24                         | LXZ1-PB01                      |  |  |  |
|                                  | 4               | 4+    | 4-      | BDL-1511 | Neutral White | 4000                      | 120                        | LXZ1-4070                      |  |  |  |