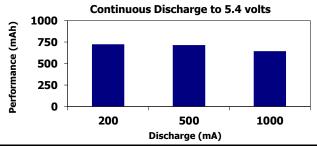

0

10

2

Voltage (CCV)

25mA Continuous Discharge

20

Service (hours)

100 mA Continuous Discharge

4

Service (hours)

30

6

40

8

### **Specifications**

Classification: Lithium 9V

**Chemical System:** Lithium-Manganese Dioxide (Li/MnO<sub>2</sub>)

**Designation:** ANSI-1604LC **Nominal Voltage:** 9.0 volts

Operating Temp: -40°C to 60°C (-40°F to 140°F)
Storage Temp: -40°C to 60°C (-40°F to 140°F)

Max Discharge: 1000 mA continuous

**Safety Features:** Positive Temperature Coefficient Switch (PTC)

Burst Proof Venting Holes

**Typical Weight:** 33.9 grams (1.2 oz.)

**Typical Volume:** 21.4 cubic centimeters (1.3 cubic inch)

Jacket:Plastic LabelTerminal:Miniature SnapShelf Life:10 Years

**Typical Li Content:** 1.35 grams (0.048 oz.)

## **Milliamp-Hours Performance** (21°C)





#### 500 mA Continuous Discharge



#### **Important Notice**

This datasheet contains typical information specific to products manufactured at the time of its publication.

Contents herein do not constitute a warranty and are for reference only.

Form No.L522NA0218 Page 1 of 1