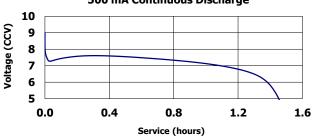

uous Discharge

20

Service (hours)

100 mA Continuous Discharge

4

Service (hours)

30

6

40

8

### **Specifications**

Classification: Lithium 9V

**Chemical System:** Lithium-Manganese Dioxide (Li/MnO<sub>2</sub>)

**Designation:** ANSI-1604LC **Nominal Voltage:** 9.0 volts

Operating Temp: -40°C to 60°C (-40°F to 140°F)
Storage Temp: -40°C to 60°C (-40°F to 140°F)

Max Discharge: 1000 mA continuous

**Safety Features:** Positive Temperature Coefficient Switch (PTC)

Burst Proof Venting Holes

**Typical Weight:** 33.9 grams (1.2 oz.)

**Typical Volume:** 21.4 cubic centimeters (1.3 cubic inch)

Jacket:Plastic LabelTerminal:Miniature SnapShelf Life:10 Years

**Typical Li Content:** 1.35 grams (0.048 oz.)

## **Milliamp-Hours Performance** (21°C)





#### 500 mA Continuous Discharge



#### **Important Notice**

This datasheet contains typical information specific to products manufactured at the time of its publication.

Contents herein do not constitute a warranty and are for reference only.

Form No.L522NA0218 Page 1 of 1