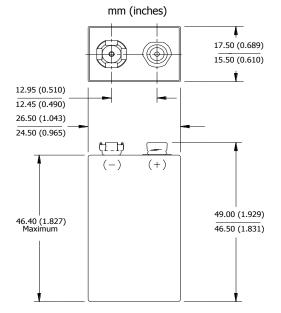

## **Industry Standard Dimensions**

**Typical Discharge Performance** (21°C)

10

9

8

7 6

5

10

### **Specifications**

Classification: Lithium 9V

**Chemical System:** Lithium-Manganese Dioxide (Li/MnO<sub>2</sub>)

**Designation:** ANSI-1604LC **Nominal Voltage:** 9.0 volts

Operating Temp: -40°C to 60°C (-40°F to 140°F)
Storage Temp: -40°C to 60°C (-40°F to 140°F)

Max Discharge: 1000 mA continuous

**Safety Features:** Positive Temperature Coefficient Switch (PTC)

Burst Proof Venting Holes

**Typical Weight:** 33.9 grams (1.2 oz.)

**Typical Volume:** 21.4 cubic centimeters (1.3 cubic inch)

Jacket:Plastic LabelTerminal:Miniature SnapShelf Life:10 Years

**Typical Li Content:** 1.35 grams (0.048 oz.)