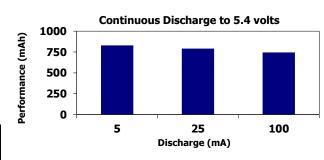

0

10

2

Voltage (CCV)

25mA Continuous Discharge

20

Service (hours)

100 mA Continuous Discharge

4

Service (hours)

30

6

40

8

### **Specifications**

Classification: Lithium 9V

**Chemical System:** Lithium-Manganese Dioxide (Li/MnO<sub>2</sub>)

**Designation:** ANSI-1604LC **Nominal Voltage:** 9.0 volts

Operating Temp: -40°C to 60°C (-40°F to 140°F)
Storage Temp: -40°C to 60°C (-40°F to 140°F)

Max Discharge: 1000 mA continuous

**Safety Features:** Positive Temperature Coefficient Switch (PTC)

Burst Proof Venting Holes

**Typical Weight:** 33.9 grams (1.2 oz.)

**Typical Volume:** 21.4 cubic centimeters (1.3 cubic inch)

Jacket:Plastic LabelTerminal:Miniature SnapShelf Life:10 Years

**Typical Li Content:** 1.35 grams (0.048 oz.)

## **Milliamp-Hours Performance** (21°C)





#### 500 mA Continuous Discharge



#### **Important Notice**

This datasheet contains typical information specific to products manufactured at the time of its publication.

Contents herein do not constitute a warranty and are for reference only.

Form No.L522NA0218 Page 1 of 1