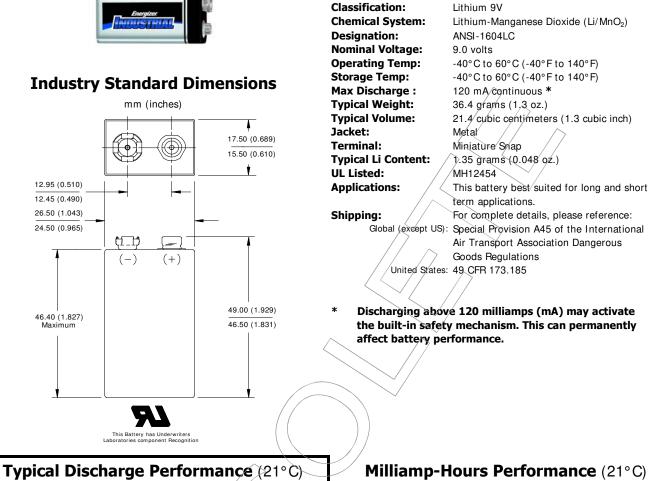

12.95 (0.510)

12.45 (0.490)

26.50 (1.043)

24.50 (0.965)

46.40 (1.827)

Maximum

**ENERGIZER L522MJ** 

1-800-383-7323 USA/CAN www.energizer.com