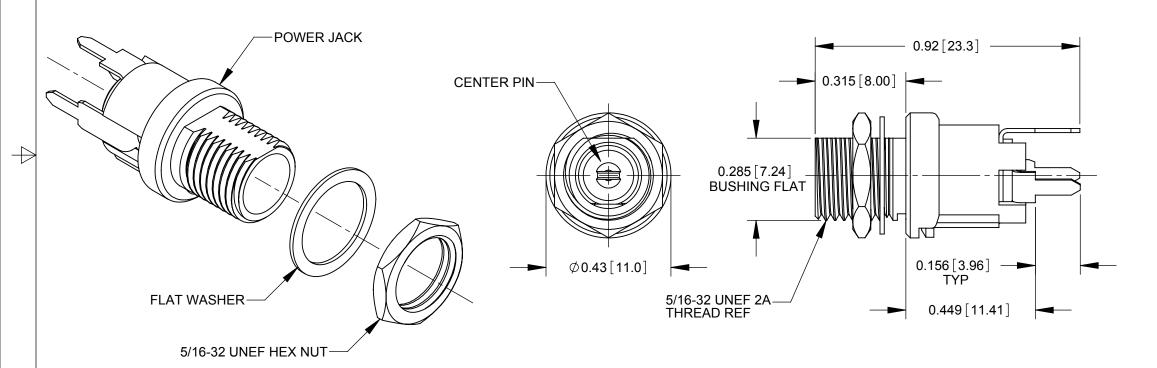

#### NOTES:

- 1. DIMENSIONS SHOWN FOR REFERENCE ONLY.
- 2. HEX NUT AND FLAT WASHER SUPPLIED UNASSEMBLED.
- 3. MATERIAL:

HOUSING, HEX NUT - COPPER ALLOY, NICKEL PLATED INSULATOR HOUSING - THERMOPLASTIC TERMINAL INSULATORS - PHENOLIC FLAT WASHER - STEEL, NICKEL PLATED PIN, SPRING, TERMINALS - COPPER ALLOY, SILVER PLATED

4. THESE PRODUCTS ARE RoHS COMPLIANT