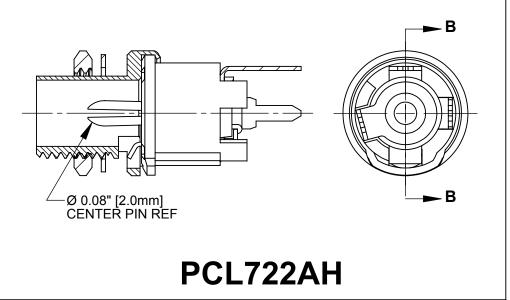

#### NOTES:

- 1. DIMENSIONS SHOWN FOR REFERENCE ONLY.
- 2. HEX NUT AND FLAT WASHER SUPPLIED UNASSEMBLED.
- 3. MATERIAL:

HOUSING, HEX NUT - COPPER ALLOY, NICKEL PLATED INSULATOR HOUSING - THERMOPLASTIC TERMINAL INSULATORS - PHENOLIC FLAT WASHER - STEEL, NICKEL PLATED PIN, SPRING, TERMINALS - COPPER ALLOY, SILVER PLATED

4. THESE PRODUCTS ARE RoHS COMPLIANT