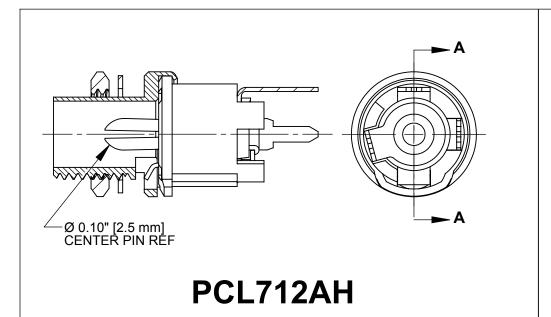

#### NOTES:

- 1. DIMENSIONS SHOWN FOR REFERENCE ONLY.
- 2. HEX NUT AND FLAT WASHER SUPPLIED UNASSEMBLED.
- 3. MATERIAL:

HOUSING, HEX NUT - COPPER ALLOY, NICKEL PLATED INSULATOR HOUSING - THERMOPLASTIC TERMINAL INSULATORS - PHENOLIC FLAT WASHER - STEEL, NICKEL PLATED PIN, SPRING, TERMINALS - COPPER ALLOY, SILVER PLATED

4. THESE PRODUCTS ARE RoHS COMPLIANT