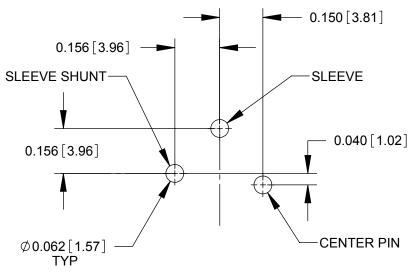

CENTER PIN
SLEEVE SHUNT
SLEEVE

SCHEMATIC

# RECOMMENDED PCB LAYOUT (COMPONENT SIDE)