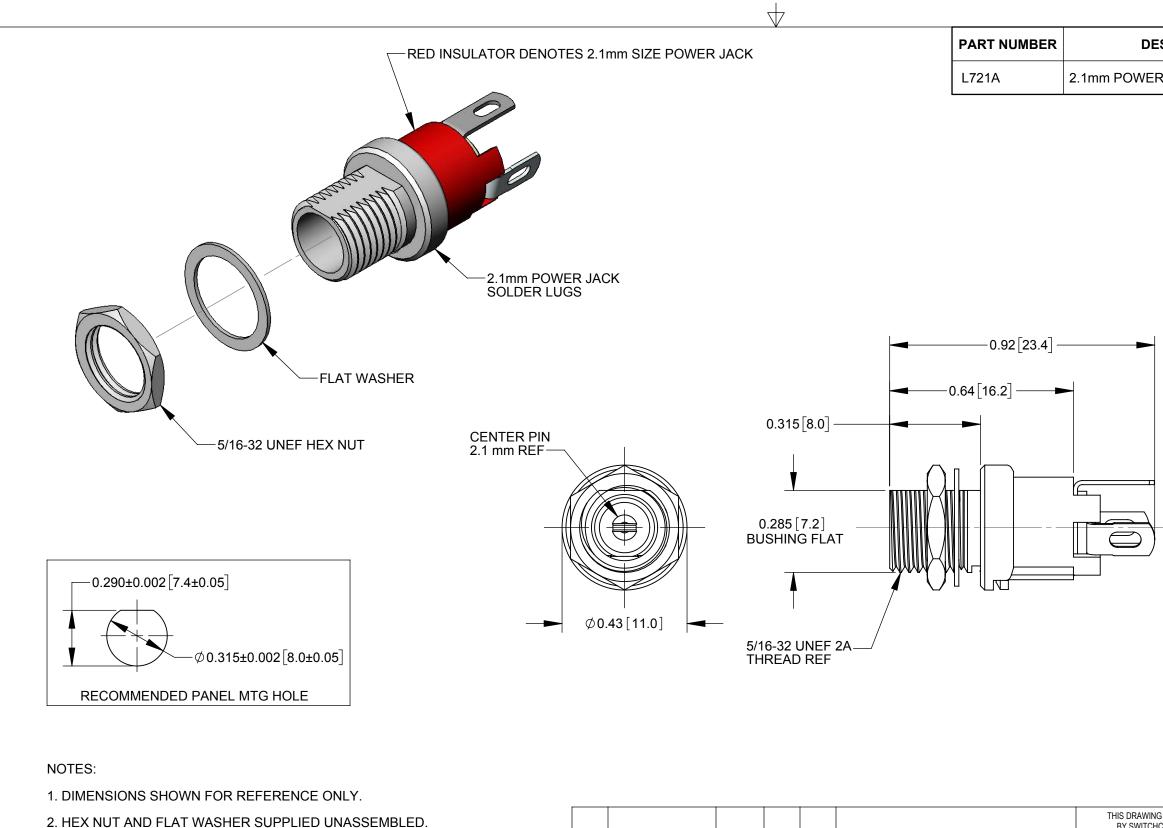

3. MATERIAL: HOUSING, HEX NUT - COPPER ALLOY, NICKEL PLATED INSULATOR HOUSING - THERMOPLASTIC, RED TERMINAL INSULATORS - PHENOLIC FLAT WASHER - STEEL, NICKEL PLATED

PIN, SPRING, TERMINALS - COPPER ALLOY, SILVER PLATED

4. THESE PRODUCTS ARE RoHS COMPLIANT

 $\rightarrow$ 

| SCRIPTION |  |
|-----------|--|
|           |  |

SWITCHCRAFT MATING 2.1mm POWER PLUGS

2.1mm POWER JACK, SOLDER LUGS

767K, 768K