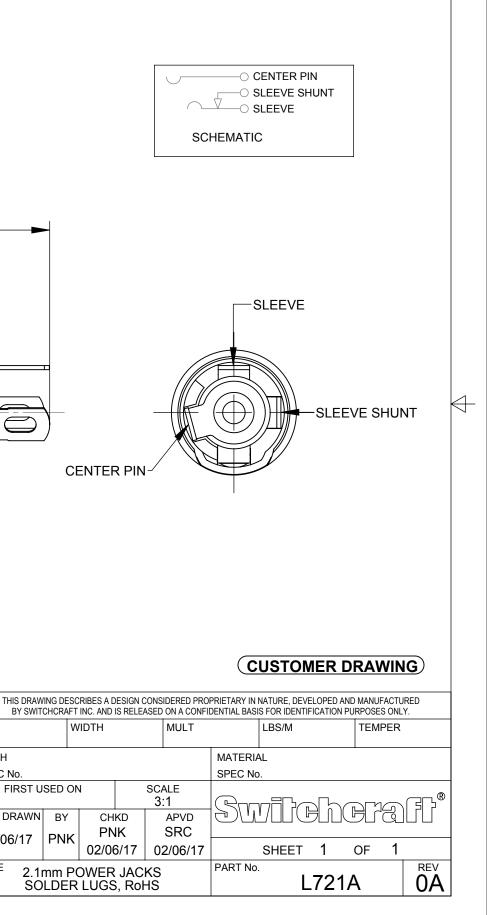

3. MATERIAL: HOUSING, HEX NUT - COPPER ALLOY, NICKEL PLATED INSULATOR HOUSING - THERMOPLASTIC, RED TERMINAL INSULATORS - PHENOLIC FLAT WASHER - STEEL, NICKEL PLATED

PIN, SPRING, TERMINALS - COPPER ALLOY, SILVER PLATED

4. THESE PRODUCTS ARE RoHS COMPLIANT

 $\rightarrow$ 

| SCRIPTION |  |
|-----------|--|
|           |  |

SWITCHCRAFT MATING 2.1mm POWER PLUGS

2.1mm POWER JACK, SOLDER LUGS

767K, 768K