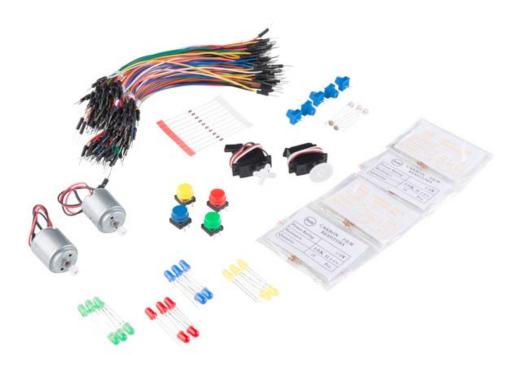

## SparkFun Inventor's Kit Parts Refill Pack LAB-13110 RoHS

**Description:** If you use the SparkFun Inventors Kit in a classroom or workshop setting, you know that when a bunch of people get their hands on the same kit, things get lost/broken. That's why we offer the SparkFun Inventor's Kit Parts Refill Pack. This way, you don't need to buy a whole new kit if you lose a few of the smaller or more wear-prone bits.

This refill pack includes new items such as servos, gearmotors, photocells, and mutli-colored buttons and LEDs. We understand that sometimes you need to replace some more pricey parts, we hope this helps!

## Kit Includes:

- 5x Mini Photocell
- 5x 10k Trimpot
- 2x Gear Hobby Motor
- 2x Generic Servo (Sub-Micro Size)
- 2x Bag of 25 10kOhm Resistor
- 2x Bag of 25 330Ohm Resistor
- 5x 30 Pack of Jumper Wires
- 10x 1N4148 Diode
- 1x Assorted LED (20 Pack) (5 Red, 5 Blue, 5 Yellow, 5 Green)
- 1x Simon Buttons (4 Pack) (1 Red, 1 Blue, 1 Yellow, 1 Green)