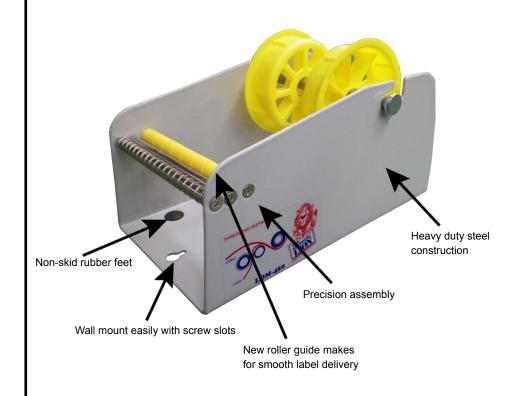

- Easy to use quick to load and thread, just pull on liner & label is ready to apply.
- Convenient ready for wall-mount or use on counter.
- Pre-drilled holes for wall mount.
- Versatile use any size or shape label square corner or die cut.
- Holds rolls up to 7" in diameter.
- Dispenser for use with Label rolls 3" core diameter
- Durable heavy duty all metal construction.

| Item No.            | Description     | Dimensions           |
|---------------------|-----------------|----------------------|
| <u>LABELDISPNSR</u> | Label Dispenser | 9.2 x 5.5 x 5 inches |

See SCS Labels, click here