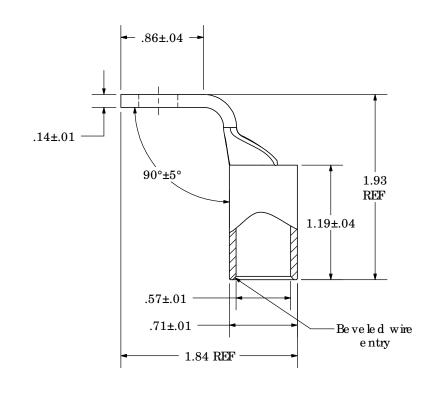

## THIS COPY IS PROVIDED ON A RESTRICTED BASIS AND IS NOT TO BE USED IN ANY WAY DETRIMENTAL TO THE INTERESTS OF PANDUIT CORP.

| Ma te ria l                                        | High Conductivity<br>Seamless Copper Tube                                                                                                      |  |  |
|----------------------------------------------------|------------------------------------------------------------------------------------------------------------------------------------------------|--|--|
| Pla ting                                           | Ele c tro -Tin                                                                                                                                 |  |  |
| Wire Size                                          | 4/0 AWG                                                                                                                                        |  |  |
| Wire Type                                          | Stranded Copper, Class B:<br>Compact, Compressed or<br>Concentric, Class C: Concentric                                                         |  |  |
| Wire Strip Length                                  | 1-1/4 in.                                                                                                                                      |  |  |
| Stud Size                                          | 3/8 in.                                                                                                                                        |  |  |
| ULListed Wire<br>Connector                         | Yes, for applications up to 35kv. Consult cable manufacturer for voltage stress relief instructions with applications greater than 2000 volts. |  |  |
| ULTemperature<br>Rating                            | 90 ° C                                                                                                                                         |  |  |
| C.S.A Certified<br>Wire Connector                  | Yes                                                                                                                                            |  |  |
| Panduit Color Code<br>on Banel                     | PURPLE                                                                                                                                         |  |  |
| Panduit Die Index No.<br>on Banel                  | P54                                                                                                                                            |  |  |
| Alternate Industry<br>Die Index No.()<br>on Barrel | (15)                                                                                                                                           |  |  |

LISTED
Wire Connector

|     |      |     |     |                                    |          | PANIC       | CORP. TINIEY PARK, ILLINOIS                 |
|-----|------|-----|-----|------------------------------------|----------|-------------|---------------------------------------------|
|     |      |     |     |                                    |          |             | ICA4/0-38F-X                                |
| 01  | 2/06 | DRL | DRL | ADDED UL, CSA AND PARTNO. TO STAMP | PC 00284 | CopperLug - | One-Hole, Standard Barrel, 90° Angle Tongue |
| REV | DATE | BY  | СНК | DESCRIPTION                        | ECN      | SCALE N/A   | DRAWING NO / CAD FILE IC A4_0-38F-C UST     |