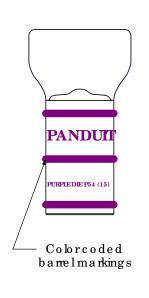

## THIS COPY IS PROVIDED ON A RESTRICTED BASIS AND IS NOT TO BE USED IN ANY WAY DETRIMENTAL TO THE INTERESTS OF PANDUIT CORP.

| Ma te ria l                                        | High Conductivity<br>Seamless Copper Tube                                                                                                      |  |  |
|----------------------------------------------------|------------------------------------------------------------------------------------------------------------------------------------------------|--|--|
| Pla ting                                           | Ele c tro -Tin                                                                                                                                 |  |  |
| Wire Size                                          | 4/0 AWG                                                                                                                                        |  |  |
| Wire Type                                          | Stranded Copper, Class B:<br>Compact, Compressed or<br>Concentric, Class C: Concentric                                                         |  |  |
| Wire Strip Length                                  | 1-1/4 in.                                                                                                                                      |  |  |
| Stud Size                                          | 3/8 in.                                                                                                                                        |  |  |
| ULListed Wire<br>Connector                         | Yes, for applications up to 35kv. Consult cable manufacturer for voltage stress relief instructions with applications greater than 2000 volts. |  |  |
| ULTemperature<br>Rating                            | 90 ° C                                                                                                                                         |  |  |
| C.S.A Certified<br>Wire Connector                  | Yes                                                                                                                                            |  |  |
| Panduit Color Code<br>on Banel                     | PURPLE                                                                                                                                         |  |  |
| Panduit Die Index No.<br>on Banel                  | P54                                                                                                                                            |  |  |
| Alternate Industry<br>Die Index No.()<br>on Barrel | (15)                                                                                                                                           |  |  |