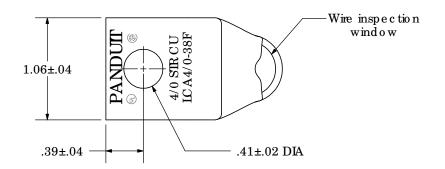

## THIS COPY IS PROVIDED ON A RESTRICTED BASIS AND IS NOT TO BE USED IN ANY WAY DETRIMENTAL TO THE INTERESTS OF PANDUIT CORP.

| Ma te ria l                                        | High Conductivity<br>Seamless Copper Tube                                                                                                      |  |  |
|----------------------------------------------------|------------------------------------------------------------------------------------------------------------------------------------------------|--|--|
| Pla ting                                           | Ele c tro -Tin                                                                                                                                 |  |  |
| Wire Size                                          | 4/0 AWG                                                                                                                                        |  |  |
| Wire Type                                          | Stranded Copper, Class B:<br>Compact, Compressed or<br>Concentric, Class C: Concentric                                                         |  |  |
| Wire Strip Length                                  | 1-1/4 in.                                                                                                                                      |  |  |
| Stud Size                                          | 3/8 in.                                                                                                                                        |  |  |
| ULListed Wire<br>Connector                         | Yes, for applications up to 35kv. Consult cable manufacturer for voltage stress relief instructions with applications greater than 2000 volts. |  |  |
| ULTemperature<br>Rating                            | 90 ° C                                                                                                                                         |  |  |
| C.S.A Certified<br>Wire Connector                  | Yes                                                                                                                                            |  |  |
| Panduit Color Code<br>on Banel                     | PURPLE                                                                                                                                         |  |  |
| Panduit Die Index No.<br>on Banel                  | P54                                                                                                                                            |  |  |
| Alternate Industry<br>Die Index No.()<br>on Barrel | (15)                                                                                                                                           |  |  |

LISTED
Wire Connector

|     |      |     |     |                                    |          | PANIC       | CORP. TINIEY PARK, ILLINOIS                 |
|-----|------|-----|-----|------------------------------------|----------|-------------|---------------------------------------------|
|     |      |     |     |                                    |          |             | ICA4/0-38F-X                                |
| 01  | 2/06 | DRL | DRL | ADDED UL, CSA AND PARTNO. TO STAMP | PC 00284 | CopperLug - | One-Hole, Standard Barrel, 90° Angle Tongue |
| REV | DATE | BY  | СНК | DESCRIPTION                        | ECN      | SCALE N/A   | DRAWING NO / CAD FILE IC A4_0-38F-C UST     |