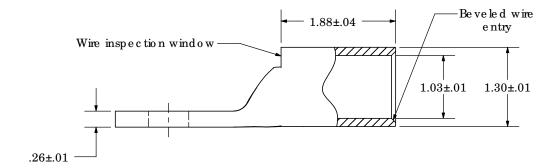

## THIS COPY IS PROVIDED ON A RESTRICTED BASIS AND IS NOT TO BE USED IN ANY WAY DETRIMENTAL TO THE INTERESTS OF PANDUIT CORP.

| Ma te ria l                                      | High Conductivity<br>Seamless Copper Tube                                                                                                      |  |  |
|--------------------------------------------------|------------------------------------------------------------------------------------------------------------------------------------------------|--|--|
| Pla ting                                         | Ele c tro -Tin                                                                                                                                 |  |  |
| Wire Size                                        | 750 kc mil  Stranded Copper, Class B: Compact, Compressed or Concentric, Class C: Concentric                                                   |  |  |
| Wire Type                                        |                                                                                                                                                |  |  |
| Wire Strip Length                                | 1-15/16 in.                                                                                                                                    |  |  |
| Stud Size                                        | 5/8 in.                                                                                                                                        |  |  |
| UL Liste d Wire<br>Connector                     | Yes, for applications up to 35kv. Consult cable manufacturer for voltage stress relief instructions with applications greater than 2000 volts. |  |  |
| UL Temperature<br>Rating                         | 90 ° C                                                                                                                                         |  |  |
| C.S.A Certified<br>Wire Connector                | Ye s                                                                                                                                           |  |  |
| Panduit Color Code<br>on Bamel                   | BLACK                                                                                                                                          |  |  |
| Panduit Die Index No.<br>on Bamel                | P106                                                                                                                                           |  |  |
| Altemate Industry<br>Die Index No.()<br>on Banel | (24)                                                                                                                                           |  |  |