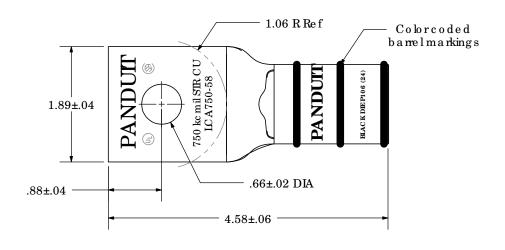

## THIS COPY IS PROVIDED ON A RESTRICTED BASIS AND IS NOT TO BE USED IN ANY WAY DETRIMENTAL TO THE INTERESTS OF PANDUIT CORP.

| Ma te ria l                                      | High Conductivity<br>Seamless Copper Tube                                                                                                      |  |  |
|--------------------------------------------------|------------------------------------------------------------------------------------------------------------------------------------------------|--|--|
| Pla ting                                         | Ele c tro -Tin                                                                                                                                 |  |  |
| Wire Size                                        | 750 kc mil  Stranded Copper, Class B: Compact, Compressed or Concentric, Class C: Concentric                                                   |  |  |
| Wire Type                                        |                                                                                                                                                |  |  |
| Wire Strip Length                                | 1-15/16 in.                                                                                                                                    |  |  |
| Stud Size                                        | 5/8 in.                                                                                                                                        |  |  |
| UL Liste d Wire<br>Connector                     | Yes, for applications up to 35kv. Consult cable manufacturer for voltage stress relief instructions with applications greater than 2000 volts. |  |  |
| UL Temperature<br>Rating                         | 90 ° C                                                                                                                                         |  |  |
| C.S.A Certified<br>Wire Connector                | Ye s                                                                                                                                           |  |  |
| Panduit Color Code<br>on Bamel                   | BLACK                                                                                                                                          |  |  |
| Panduit Die Index No.<br>on Bamel                | P106                                                                                                                                           |  |  |
| Altemate Industry<br>Die Index No.()<br>on Banel | (24)                                                                                                                                           |  |  |