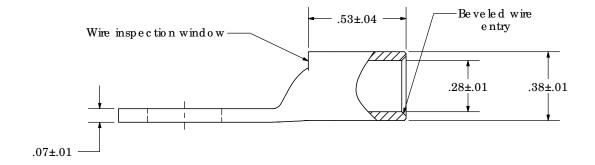

## THIS COPY IS PROVIDED ON A RESTRICTED BASIS AND IS NOT TO BE USED IN ANY WAY DETRIMENTAL TO THE INTERESTS OF PANDUIT CORP.

| Ma te ria l                                        | High Conductivity<br>Seamless Copper Tube                                                                                                      |  |  |  |
|----------------------------------------------------|------------------------------------------------------------------------------------------------------------------------------------------------|--|--|--|
| Pla ting                                           | Ele c tro -Tin                                                                                                                                 |  |  |  |
| Wire Size                                          | 4 AWG                                                                                                                                          |  |  |  |
| Wire Type                                          | Stranded Copper, Class B:<br>Compact, Compressed or<br>Concentric, Class C: Concentric                                                         |  |  |  |
| Wire Strip Length                                  | 5/8 in.                                                                                                                                        |  |  |  |
| Stud Size                                          | 3/8 in.                                                                                                                                        |  |  |  |
| UL Liste d Wire<br>Connector                       | Yes, for applications up to 35kv. Consult cable manufacturer for voltage stress relief instructions with applications greater than 2000 volts. |  |  |  |
| ULTemperature<br>Rating                            | 90 ° C                                                                                                                                         |  |  |  |
| C.S.A Certified<br>Wire Connector                  | Yes                                                                                                                                            |  |  |  |
| Panduit Color Code<br>on Banel                     | GRAY                                                                                                                                           |  |  |  |
| Panduit Die Index No.<br>on Banel                  | P29                                                                                                                                            |  |  |  |
| Alte mate Industry<br>Die Index No.()<br>on Barrel | (8)                                                                                                                                            |  |  |  |