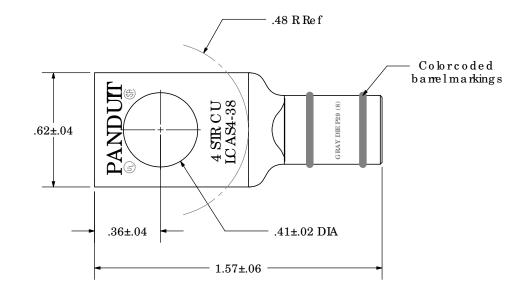

## THIS COPY IS PROVIDED ON A RESTRICTED BASIS AND IS NOT TO BE USED IN ANY WAY DETRIMENTAL TO THE INTERESTS OF PANDUIT CORP.

| Ma te ria l                                        | High Conductivity<br>Seamless Copper Tube                                                                                                      |  |  |  |
|----------------------------------------------------|------------------------------------------------------------------------------------------------------------------------------------------------|--|--|--|
| Pla ting                                           | Ele c tro -Tin                                                                                                                                 |  |  |  |
| Wire Size                                          | 4 AWG                                                                                                                                          |  |  |  |
| Wire Type                                          | Stranded Copper, Class B:<br>Compact, Compressed or<br>Concentric, Class C: Concentric                                                         |  |  |  |
| Wire Strip Length                                  | 5/8 in.                                                                                                                                        |  |  |  |
| Stud Size                                          | 3/8 in.                                                                                                                                        |  |  |  |
| UL Liste d Wire<br>Connector                       | Yes, for applications up to 35kv. Consult cable manufacturer for voltage stress relief instructions with applications greater than 2000 volts. |  |  |  |
| ULTemperature<br>Rating                            | 90 ° C                                                                                                                                         |  |  |  |
| C.S.A Certified<br>Wire Connector                  | Yes                                                                                                                                            |  |  |  |
| Panduit Color Code<br>on Banel                     | GRAY                                                                                                                                           |  |  |  |
| Panduit Die Index No.<br>on Banel                  | P29                                                                                                                                            |  |  |  |
| Alte mate Industry<br>Die Index No.()<br>on Barrel | (8)                                                                                                                                            |  |  |  |