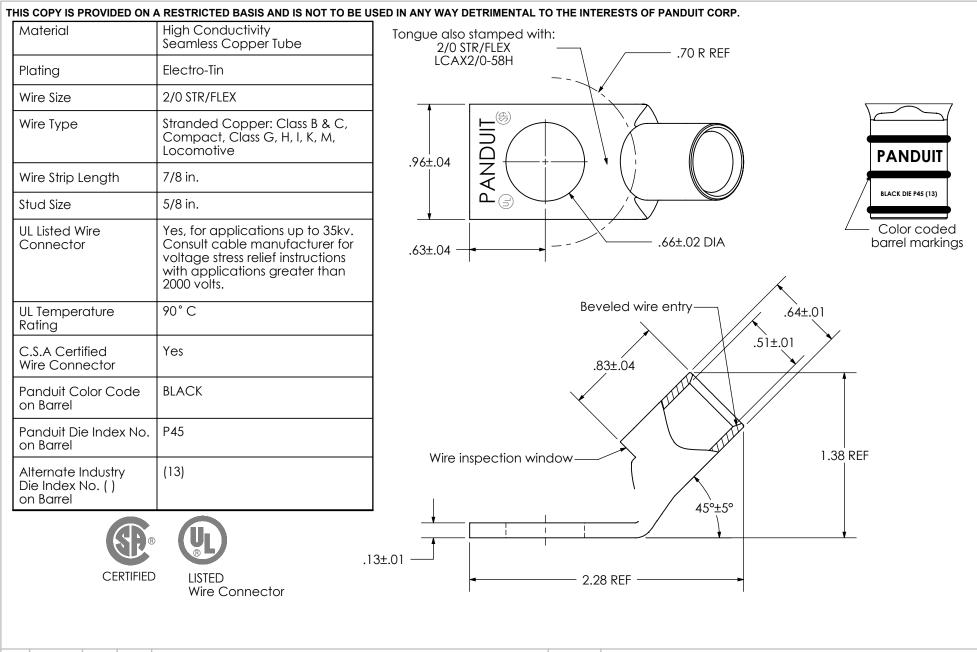

| RE | V DATE | BY   | СНК | DESCRIPTION | ECN     | SCALE N/A DRAWING NO / CAD FILE LCAX2_0-58H-CUST                            |
|----|--------|------|-----|-------------|---------|-----------------------------------------------------------------------------|
| 0  | 11/06  | JHNU | JSK | RELEASED    | PC00608 | LCAX2/0-58H-X Copper Lug - One-Hole, Standard Flex Barrel, 45° Angle Tongue |
|    |        |      |     |             |         | CORP. TINLEY PARK, ILLINOIS                                                 |