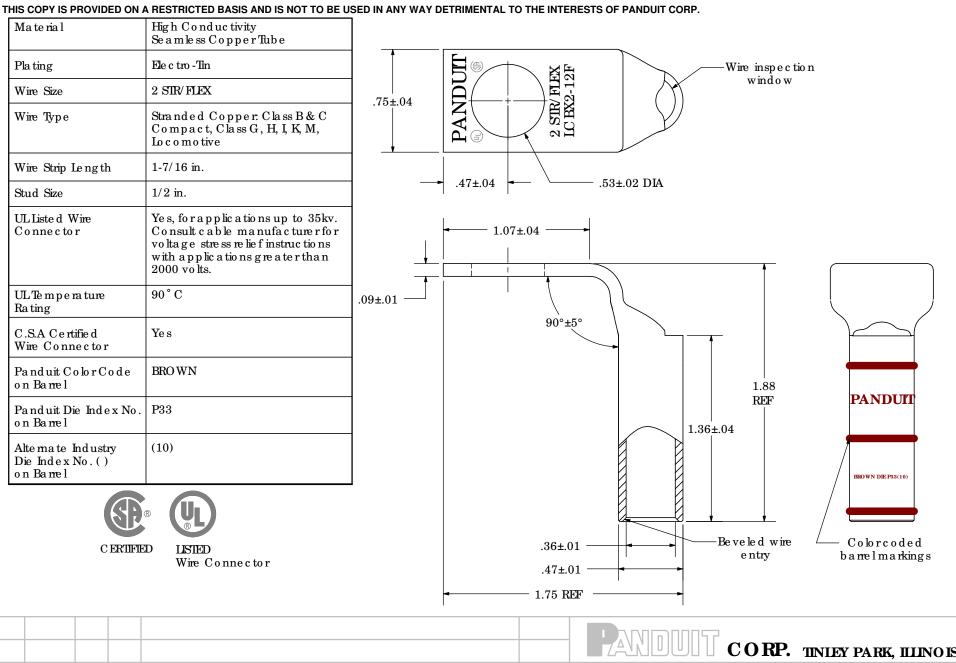

|     |       |     |     |                        |       | CORP. TINIEY PARK, ILLINO IS                                              |
|-----|-------|-----|-----|------------------------|-------|---------------------------------------------------------------------------|
| 0.1 | 11/09 | DDI | DDI | TO NOTE WINDS AND TO   | 11257 | IC BX2-12F-E<br>Copper Lug - One-Hole, Long Flex Barrel, 90° Angle Tongue |
| 01  | 11/03 | DKL | DRL | TO NG UE WIDTH WAS .79 | 11257 |                                                                           |
| REV | DATE  | BY  | СНК | DESCRIPTION            | ECN   | SCALE N/A DRAWING NO / CAD FILE IC BX2-12F-C UST                          |