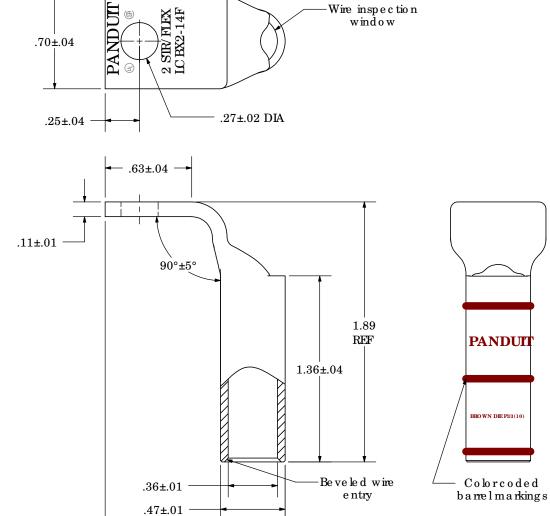

| Ma te ria l                                  | High Conductivity Seamless Copper Tube                                                                                                         |                                                                                                                                                                                                                                                                                                                                                                                                                                                                                                                                                                                                                                                                                                                                                                                                                                                                                                                                                                                                                                                                                                                                                                                                                                                                                                                                                                                                                                                                                                                                                                                                                                                                                                                                                                                                                                                                                                                                                                                                                                           |
|----------------------------------------------|------------------------------------------------------------------------------------------------------------------------------------------------|-------------------------------------------------------------------------------------------------------------------------------------------------------------------------------------------------------------------------------------------------------------------------------------------------------------------------------------------------------------------------------------------------------------------------------------------------------------------------------------------------------------------------------------------------------------------------------------------------------------------------------------------------------------------------------------------------------------------------------------------------------------------------------------------------------------------------------------------------------------------------------------------------------------------------------------------------------------------------------------------------------------------------------------------------------------------------------------------------------------------------------------------------------------------------------------------------------------------------------------------------------------------------------------------------------------------------------------------------------------------------------------------------------------------------------------------------------------------------------------------------------------------------------------------------------------------------------------------------------------------------------------------------------------------------------------------------------------------------------------------------------------------------------------------------------------------------------------------------------------------------------------------------------------------------------------------------------------------------------------------------------------------------------------------|
| Plating                                      | Ele c tro -Tin                                                                                                                                 | Wire Wire                                                                                                                                                                                                                                                                                                                                                                                                                                                                                                                                                                                                                                                                                                                                                                                                                                                                                                                                                                                                                                                                                                                                                                                                                                                                                                                                                                                                                                                                                                                                                                                                                                                                                                                                                                                                                                                                                                                                                                                                                                 |
| Wire Size                                    | 2 STR/ FLEX                                                                                                                                    | .70±.04                                                                                                                                                                                                                                                                                                                                                                                                                                                                                                                                                                                                                                                                                                                                                                                                                                                                                                                                                                                                                                                                                                                                                                                                                                                                                                                                                                                                                                                                                                                                                                                                                                                                                                                                                                                                                                                                                                                                                                                                                                   |
| Wire Type                                    | Stranded Copper. Class B & C<br>Compact, Class G, H, I, K, M,<br>Locomotive                                                                    | Mine W SIR/FIEX LC BX2-14F    Sign FIEX Mine M    Mine M    Mine M    Mine M    Mine M    Mine M    Mine M    Mine M    Mine M    Mine M    Mine M    Mine M    Mine M    Mine M    Mine M    Mine M    Mine M    Mine M    Mine M    Mine M    Mine M    Mine M    Mine M    Mine M    Mine M    Mine M    Mine M    Mine M    Mine M    Mine M    Mine M     Mine M    Mine M    Mine M     Mine M     Mine M     Mine M     Mine M     Mine M      Mine M        Mine M |
| Wire Strip Length                            | 1-7/16 in.                                                                                                                                     | .25±.04                                                                                                                                                                                                                                                                                                                                                                                                                                                                                                                                                                                                                                                                                                                                                                                                                                                                                                                                                                                                                                                                                                                                                                                                                                                                                                                                                                                                                                                                                                                                                                                                                                                                                                                                                                                                                                                                                                                                                                                                                                   |
| Stud Size                                    | 1/4 in.                                                                                                                                        | .201.04                                                                                                                                                                                                                                                                                                                                                                                                                                                                                                                                                                                                                                                                                                                                                                                                                                                                                                                                                                                                                                                                                                                                                                                                                                                                                                                                                                                                                                                                                                                                                                                                                                                                                                                                                                                                                                                                                                                                                                                                                                   |
| UL Liste d Wire<br>Connector                 | Yes, for applications up to 35kv. Consult cable manufacturer for voltage stress relief instructions with applications greater than 2000 volts. | .63±.04                                                                                                                                                                                                                                                                                                                                                                                                                                                                                                                                                                                                                                                                                                                                                                                                                                                                                                                                                                                                                                                                                                                                                                                                                                                                                                                                                                                                                                                                                                                                                                                                                                                                                                                                                                                                                                                                                                                                                                                                                                   |
| UL Temperature<br>Rating                     | 90 ° C                                                                                                                                         | .11±.01 —                                                                                                                                                                                                                                                                                                                                                                                                                                                                                                                                                                                                                                                                                                                                                                                                                                                                                                                                                                                                                                                                                                                                                                                                                                                                                                                                                                                                                                                                                                                                                                                                                                                                                                                                                                                                                                                                                                                                                                                                                                 |
| C.S.A Certified<br>Wire Connector            | Ye s                                                                                                                                           | 90°±5°                                                                                                                                                                                                                                                                                                                                                                                                                                                                                                                                                                                                                                                                                                                                                                                                                                                                                                                                                                                                                                                                                                                                                                                                                                                                                                                                                                                                                                                                                                                                                                                                                                                                                                                                                                                                                                                                                                                                                                                                                                    |
| Panduit Color Code<br>on Banel               | BROWN                                                                                                                                          |                                                                                                                                                                                                                                                                                                                                                                                                                                                                                                                                                                                                                                                                                                                                                                                                                                                                                                                                                                                                                                                                                                                                                                                                                                                                                                                                                                                                                                                                                                                                                                                                                                                                                                                                                                                                                                                                                                                                                                                                                                           |
| Panduit Die Index No.<br>on Banel            | P33                                                                                                                                            | 1.36±.04                                                                                                                                                                                                                                                                                                                                                                                                                                                                                                                                                                                                                                                                                                                                                                                                                                                                                                                                                                                                                                                                                                                                                                                                                                                                                                                                                                                                                                                                                                                                                                                                                                                                                                                                                                                                                                                                                                                                                                                                                                  |
| Alternate Industry Die Index No.() on Barrel | (10)                                                                                                                                           |                                                                                                                                                                                                                                                                                                                                                                                                                                                                                                                                                                                                                                                                                                                                                                                                                                                                                                                                                                                                                                                                                                                                                                                                                                                                                                                                                                                                                                                                                                                                                                                                                                                                                                                                                                                                                                                                                                                                                                                                                                           |

BROWN DIE P33(10)

LISTED

Wire Connector

|   |     |      |     |     |             |       | CORP. TINIEY PARK, ILLINOI                               | $\mathbf{S}$ |
|---|-----|------|-----|-----|-------------|-------|----------------------------------------------------------|--------------|
|   |     |      |     |     |             |       | IC BX2-14F-E                                             |              |
|   | 00  | 6/03 | SAC |     | RELEASED    | 10850 | CopperLug - One-Hole, Long Flex Barrel, 90° Angle Tongue |              |
| F | REV | DATE | ВҮ  | СНК | DESCRIPTION | ECN   | SCALE N/A DRAWING NO / CAD FILE IC BX2-14F-C UST         |              |