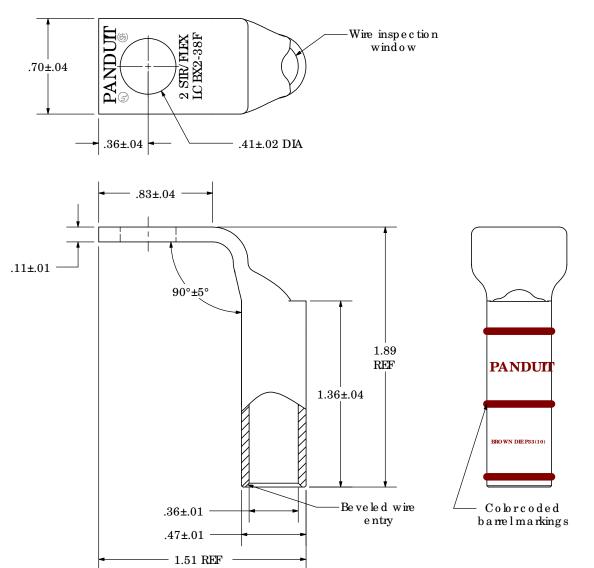

| Ma te ria l                                       | High Conductivity<br>Seamless Copper Tube                                                                                                      |                                    |
|---------------------------------------------------|------------------------------------------------------------------------------------------------------------------------------------------------|------------------------------------|
| Pla ting                                          | Ele c tro -Tin                                                                                                                                 |                                    |
| Wire Size                                         | 2 STR/ FLEX                                                                                                                                    |                                    |
| Wire Type                                         | Stranded Copper. Class B & C<br>Compact, Class G, H, I, K, M,<br>Locomotive                                                                    | PANDUE<br>2 SIR/FIEX<br>1C BX2-38F |
| Wire Strip Length                                 | 1-7/16 in.                                                                                                                                     | .36±.0441±.02 DIA                  |
| Stud Size                                         | 3/8 in.                                                                                                                                        |                                    |
| UL Liste d Wire<br>Connector                      | Yes, for applications up to 35kv. Consult cable manufacturer for voltage stress relief instructions with applications greater than 2000 volts. | .83±.04                            |
| UL Temperature<br>Rating                          | 90 ° C                                                                                                                                         | .11±.01                            |
| C.S.A Certified<br>Wire Connector                 | Ye s                                                                                                                                           | 90°±5°                             |
| Panduit Color Code<br>on Bamel                    | BROWN                                                                                                                                          |                                    |
| Panduit Die Index No.<br>on Bamel                 | P33                                                                                                                                            | 1.30                               |
| Altemate Industry<br>Die Index No.()<br>on Barrel | (10)                                                                                                                                           |                                    |