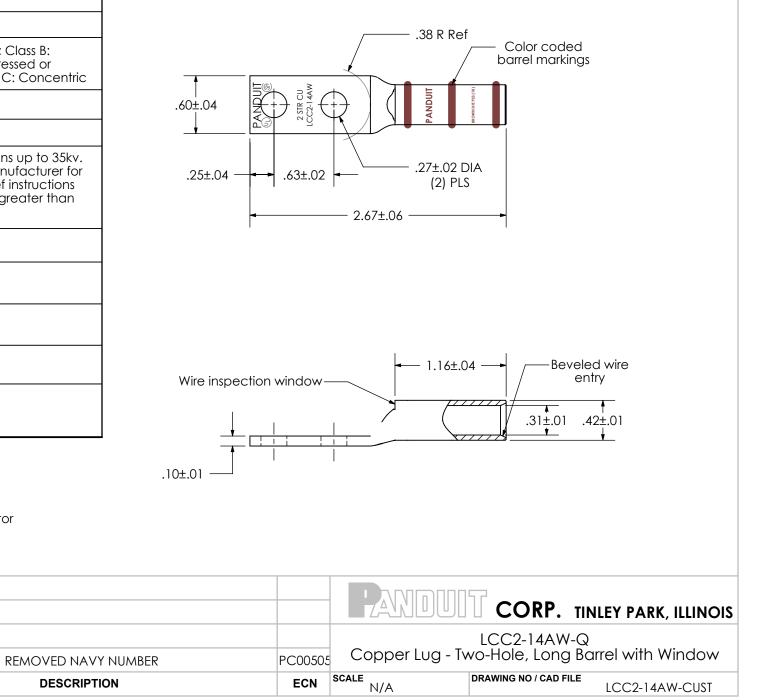

| Material                                             | High Conductivity<br>Seamless Copper Tube                                                                                                                  |                                                                                                             |
|------------------------------------------------------|------------------------------------------------------------------------------------------------------------------------------------------------------------|-------------------------------------------------------------------------------------------------------------|
| Plating                                              | Electro-Tin                                                                                                                                                |                                                                                                             |
| Wire Size                                            | 2 AWG                                                                                                                                                      | $\begin{array}{c} .60\pm.04 \\ .60\pm.04 \\ .25\pm.04 \\ .25\pm.04 \\ .63\pm.02 \\ .2.67\pm.06 \end{array}$ |
| Wire Type                                            | Stranded Copper; Class B:<br>Compact, Compressed or<br>Concentric, Class C: Concentric                                                                     |                                                                                                             |
| Wire Strip Length                                    | 1-1/4 in.                                                                                                                                                  |                                                                                                             |
| Stud Size                                            | 1/4 in.                                                                                                                                                    |                                                                                                             |
| UL Listed Wire<br>Connector                          | Yes, for applications up to 35kv.<br>Consult cable manufacturer for<br>voltage stress relief instructions<br>with applications greater than<br>2000 volts. |                                                                                                             |
| UL Temperature<br>Rating                             | 90° C                                                                                                                                                      |                                                                                                             |
| C.S.A Certified<br>Wire Connector                    | Yes                                                                                                                                                        |                                                                                                             |
| Panduit Color Code<br>on Barrel                      | BROWN                                                                                                                                                      |                                                                                                             |
| Panduit Die Index No.<br>on Barrel                   | P33                                                                                                                                                        |                                                                                                             |
| Alternate Industry<br>Die Index No. ( )<br>on Barrel | (10)                                                                                                                                                       |                                                                                                             |
| CERTIFIED                                            | LISTED<br>Wire Connector                                                                                                                                   | .10±.01                                                                                                     |