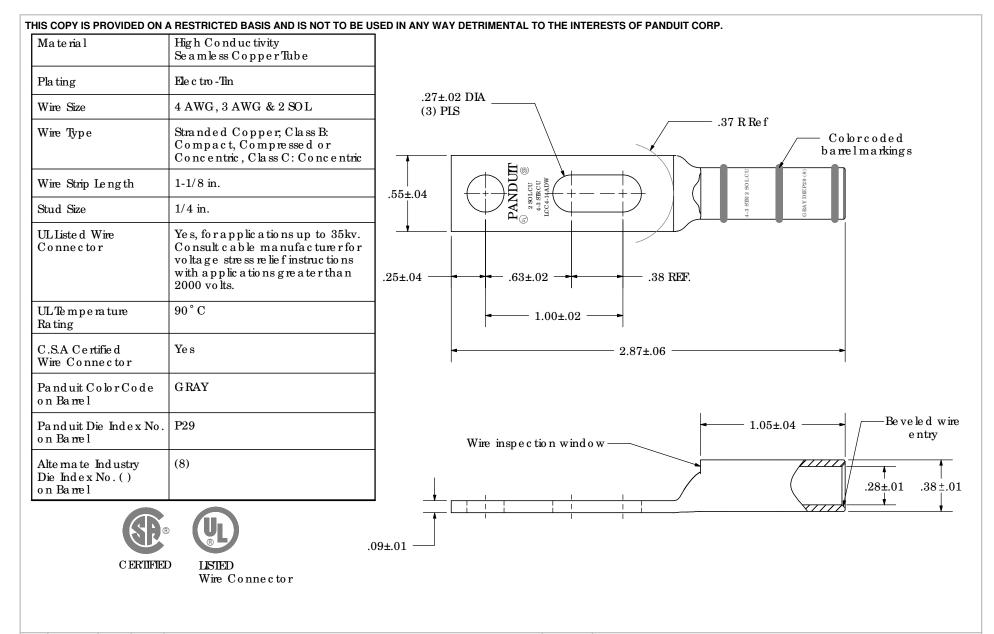

|     |      |      |     |             |       | CORP. TINLEY PARK, ILLINOIS                            |
|-----|------|------|-----|-------------|-------|--------------------------------------------------------|
|     |      |      |     |             |       | LC C 4-14ADW-L                                         |
| 00  | 1/05 | JHNU | CSH | RELEASED    | 12394 | Copper Lug - Slotted Two-Hole, Long Barrel with Window |
| REV | DATE | ВҮ   | СНК | DESCRIPTION | ECN   | SCALE N/A DRAWING NO / CAD FILE LC C4-14ADW-CUST       |