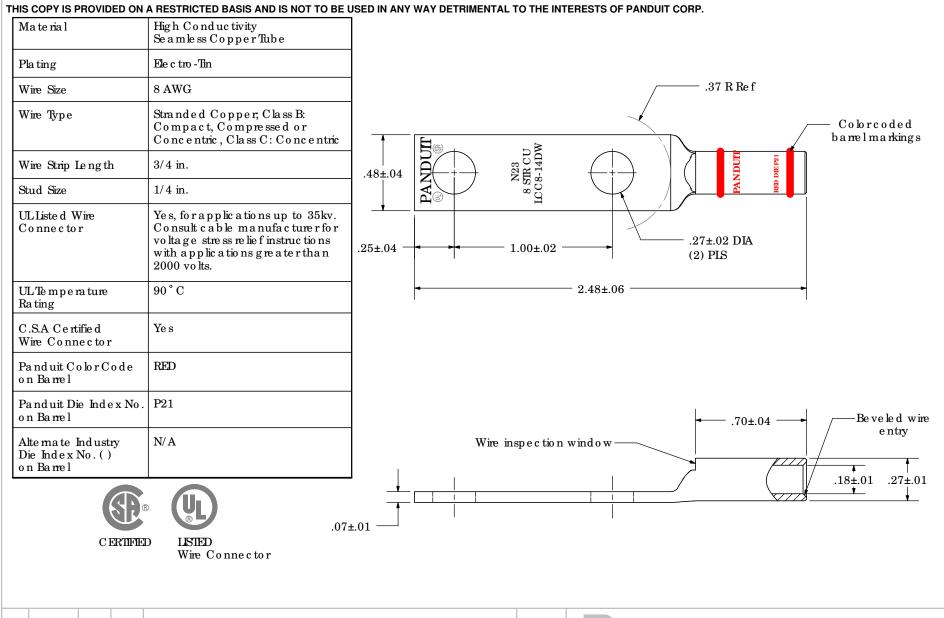

|     |      |     |     |             |       | CORP. TINLEY PARK, ILLINO IS                       |
|-----|------|-----|-----|-------------|-------|----------------------------------------------------|
|     |      |     |     |             |       | IC C 8-14DW-L                                      |
| 00  | 9/02 | SAB | DRL | RELEASED    | 10340 | CopperLug - Two-Hole, Long Barrel with Window      |
| REV | DATE | ВҮ  | СНК | DESCRIPTION | ECN   | SCALE N/A DRAWING NO / CAD FILE LC C 8-14 DW-C UST |