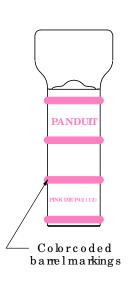

| Ma te ria l                                       | High Conductivity<br>Seamless Copper Tube                                                                                                      |
|---------------------------------------------------|------------------------------------------------------------------------------------------------------------------------------------------------|
| Pla ting                                          | Ele c tro -Tin                                                                                                                                 |
| Wire Size                                         | 1/0 STR/FLEX                                                                                                                                   |
| Wire Type                                         | Stranded Copper. Class B & C<br>Compact, Class G, H, I, K, M,<br>Locomotive                                                                    |
| Wire Strip Length                                 | 1-9/16 in.                                                                                                                                     |
| Stud Size                                         | 1/4 in.                                                                                                                                        |
| UL Liste d Wire<br>Connector                      | Yes, for applications up to 35kv. Consult cable manufacturer for voltage stress relief instructions with applications greater than 2000 volts. |
| UL Temperature<br>Rating                          | 90 ° C                                                                                                                                         |
| C.S.A Certified<br>Wire Connector                 | Ye s                                                                                                                                           |
| Panduit Color Code<br>on Banel                    | PINK                                                                                                                                           |
| Panduit Die Index No.<br>on Banel                 | P42                                                                                                                                            |
| Alte mate Industry<br>Die Index No.()<br>on Banel | (12)                                                                                                                                           |

LISTED Wire Connector

|     |      |     |     |             |       | LANDU                 | CORP. TINIEY PARK, ILLINOIS                                        |
|-----|------|-----|-----|-------------|-------|-----------------------|--------------------------------------------------------------------|
| 00  | 6/03 | SAC | SAC | RELEASED    | 10850 | CopperLug - Two-Hole, | LC C X1/0-14AF-X<br>Long Flex Barrel with Window, 90° Angle Tongue |
| REV | DATE | BY  | СНК | DESCRIPTION | ECN   | SCALE N/A             | DRAWING NO / CAD FILE I.C C.X1_0-14AF-C UST                        |