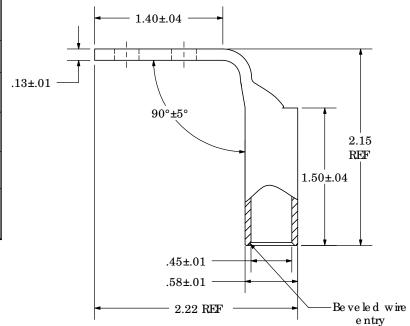

| Ma te ria l                                       | High Conductivity<br>Seamless Copper Tube                                                                                                      |
|---------------------------------------------------|------------------------------------------------------------------------------------------------------------------------------------------------|
| Pla ting                                          | Ele c tro -Tin                                                                                                                                 |
| Wire Size                                         | 1/0 STR/FLEX                                                                                                                                   |
| Wire Type                                         | Stranded Copper. Class B & C<br>Compact, Class G, H, I, K, M,<br>Locomotive                                                                    |
| Wire Strip Length                                 | 1-9/16 in.                                                                                                                                     |
| Stud Size                                         | 1/4 in.                                                                                                                                        |
| UL Liste d Wire<br>Connector                      | Yes, for applications up to 35kv. Consult cable manufacturer for voltage stress relief instructions with applications greater than 2000 volts. |
| UL Temperature<br>Rating                          | 90 ° C                                                                                                                                         |
| C.S.A Certified<br>Wire Connector                 | Ye s                                                                                                                                           |
| Panduit Color Code<br>on Banel                    | PINK                                                                                                                                           |
| Panduit Die Index No.<br>on Banel                 | P42                                                                                                                                            |
| Alte mate Industry<br>Die Index No.()<br>on Banel | (12)                                                                                                                                           |

LISTED Wire Connector

|     |      |     |     |             |       | LANDU                 | CORP. TINIEY PARK, ILLINOIS                                        |
|-----|------|-----|-----|-------------|-------|-----------------------|--------------------------------------------------------------------|
| 00  | 6/03 | SAC | SAC | RELEASED    | 10850 | CopperLug - Two-Hole, | LC C X1/0-14AF-X<br>Long Flex Barrel with Window, 90° Angle Tongue |
| REV | DATE | BY  | СНК | DESCRIPTION | ECN   | SCALE N/A             | DRAWING NO / CAD FILE I.C C.X1_0-14AF-C UST                        |