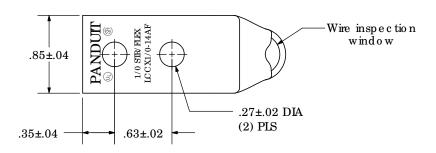

| Ma te ria l                                       | High Conductivity<br>Seamless Copper Tube                                                                                                      |
|---------------------------------------------------|------------------------------------------------------------------------------------------------------------------------------------------------|
| Pla ting                                          | Ele c tro -Tin                                                                                                                                 |
| Wire Size                                         | 1/0 STR/FLEX                                                                                                                                   |
| Wire Type                                         | Stranded Copper. Class B & C<br>Compact, Class G, H, I, K, M,<br>Locomotive                                                                    |
| Wire Strip Length                                 | 1-9/16 in.                                                                                                                                     |
| Stud Size                                         | 1/4 in.                                                                                                                                        |
| UL Liste d Wire<br>Connector                      | Yes, for applications up to 35kv. Consult cable manufacturer for voltage stress relief instructions with applications greater than 2000 volts. |
| UL Temperature<br>Rating                          | 90 ° C                                                                                                                                         |
| C.S.A Certified<br>Wire Connector                 | Ye s                                                                                                                                           |
| Panduit Color Code<br>on Banel                    | PINK                                                                                                                                           |
| Panduit Die Index No.<br>on Banel                 | P42                                                                                                                                            |
| Alte mate Industry<br>Die Index No.()<br>on Banel | (12)                                                                                                                                           |

LISTED Wire Connector

|     |      |     |     |             |       | LANDU                 | CORP. TINIEY PARK, ILLINOIS                                        |
|-----|------|-----|-----|-------------|-------|-----------------------|--------------------------------------------------------------------|
| 00  | 6/03 | SAC | SAC | RELEASED    | 10850 | CopperLug - Two-Hole, | LC C X1/0-14AF-X<br>Long Flex Barrel with Window, 90° Angle Tongue |
| REV | DATE | BY  | СНК | DESCRIPTION | ECN   | SCALE N/A             | DRAWING NO / CAD FILE I.C C.X1_0-14AF-C UST                        |