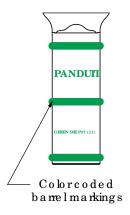

| Ma te ria l                                       | High Conductivity                                                                                                                              | SED IN ANY WAY DETRIMENTAL TO THE INTERESTS OF PANDUIT CORP.                                                                                                                                                                                                                                                                                                                                                                                                                                                                                                                                                                                                                                                                                                                                                                                                                                                                                                                                                                                                                                                                                                                                                                                                                                                                                                                                                                                                                                                                                                                                                                                                                                                                                                                                                                                                                                                                                                                                                                                                                                                                   |
|---------------------------------------------------|------------------------------------------------------------------------------------------------------------------------------------------------|--------------------------------------------------------------------------------------------------------------------------------------------------------------------------------------------------------------------------------------------------------------------------------------------------------------------------------------------------------------------------------------------------------------------------------------------------------------------------------------------------------------------------------------------------------------------------------------------------------------------------------------------------------------------------------------------------------------------------------------------------------------------------------------------------------------------------------------------------------------------------------------------------------------------------------------------------------------------------------------------------------------------------------------------------------------------------------------------------------------------------------------------------------------------------------------------------------------------------------------------------------------------------------------------------------------------------------------------------------------------------------------------------------------------------------------------------------------------------------------------------------------------------------------------------------------------------------------------------------------------------------------------------------------------------------------------------------------------------------------------------------------------------------------------------------------------------------------------------------------------------------------------------------------------------------------------------------------------------------------------------------------------------------------------------------------------------------------------------------------------------------|
| Plating                                           | Seamless Copper Tube  Electro-Tin                                                                                                              |                                                                                                                                                                                                                                                                                                                                                                                                                                                                                                                                                                                                                                                                                                                                                                                                                                                                                                                                                                                                                                                                                                                                                                                                                                                                                                                                                                                                                                                                                                                                                                                                                                                                                                                                                                                                                                                                                                                                                                                                                                                                                                                                |
| Wire Size                                         | 1 SIR/FLEX                                                                                                                                     | .38 R REF                                                                                                                                                                                                                                                                                                                                                                                                                                                                                                                                                                                                                                                                                                                                                                                                                                                                                                                                                                                                                                                                                                                                                                                                                                                                                                                                                                                                                                                                                                                                                                                                                                                                                                                                                                                                                                                                                                                                                                                                                                                                                                                      |
| Wire Type                                         | Stranded Copper Class B & C,<br>Compact, Class G, H, I, K, M,<br>Locomotive                                                                    | PANDUIT 1 SIN FIRST 1 SIN FIRS |
| Wire Strip Length                                 | 1-1/2 in.                                                                                                                                      |                                                                                                                                                                                                                                                                                                                                                                                                                                                                                                                                                                                                                                                                                                                                                                                                                                                                                                                                                                                                                                                                                                                                                                                                                                                                                                                                                                                                                                                                                                                                                                                                                                                                                                                                                                                                                                                                                                                                                                                                                                                                                                                                |
| Stud Size                                         | 1/4 in.                                                                                                                                        | .32±.04 - 1.00±.0227±.02 DIA (2) PIS                                                                                                                                                                                                                                                                                                                                                                                                                                                                                                                                                                                                                                                                                                                                                                                                                                                                                                                                                                                                                                                                                                                                                                                                                                                                                                                                                                                                                                                                                                                                                                                                                                                                                                                                                                                                                                                                                                                                                                                                                                                                                           |
| UL Liste d Wire<br>Connector                      | Yes, for applications up to 35kv. Consult cable manufacturer for voltage stress relief instructions with applications greater than 2000 volts. |                                                                                                                                                                                                                                                                                                                                                                                                                                                                                                                                                                                                                                                                                                                                                                                                                                                                                                                                                                                                                                                                                                                                                                                                                                                                                                                                                                                                                                                                                                                                                                                                                                                                                                                                                                                                                                                                                                                                                                                                                                                                                                                                |
| UL Temperature<br>Rating                          | 90 ° C                                                                                                                                         | Be ve le d wire entry—                                                                                                                                                                                                                                                                                                                                                                                                                                                                                                                                                                                                                                                                                                                                                                                                                                                                                                                                                                                                                                                                                                                                                                                                                                                                                                                                                                                                                                                                                                                                                                                                                                                                                                                                                                                                                                                                                                                                                                                                                                                                                                         |
| C.S.A Certified<br>Wire Connector                 | Ye s                                                                                                                                           |                                                                                                                                                                                                                                                                                                                                                                                                                                                                                                                                                                                                                                                                                                                                                                                                                                                                                                                                                                                                                                                                                                                                                                                                                                                                                                                                                                                                                                                                                                                                                                                                                                                                                                                                                                                                                                                                                                                                                                                                                                                                                                                                |
| Panduit Color Code<br>on Banel                    | GREEN                                                                                                                                          | 1.44±.04                                                                                                                                                                                                                                                                                                                                                                                                                                                                                                                                                                                                                                                                                                                                                                                                                                                                                                                                                                                                                                                                                                                                                                                                                                                                                                                                                                                                                                                                                                                                                                                                                                                                                                                                                                                                                                                                                                                                                                                                                                                                                                                       |
| Panduit Die Index No.<br>on Banel                 | P37                                                                                                                                            |                                                                                                                                                                                                                                                                                                                                                                                                                                                                                                                                                                                                                                                                                                                                                                                                                                                                                                                                                                                                                                                                                                                                                                                                                                                                                                                                                                                                                                                                                                                                                                                                                                                                                                                                                                                                                                                                                                                                                                                                                                                                                                                                |
| Altemate Industry<br>Die Index No.()<br>on Barrel | (11)                                                                                                                                           | Wire inspection window                                                                                                                                                                                                                                                                                                                                                                                                                                                                                                                                                                                                                                                                                                                                                                                                                                                                                                                                                                                                                                                                                                                                                                                                                                                                                                                                                                                                                                                                                                                                                                                                                                                                                                                                                                                                                                                                                                                                                                                                                                                                                                         |