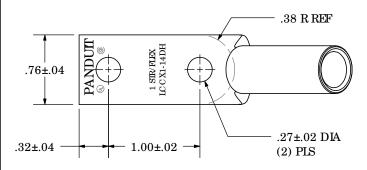

| Ma te ria l                                       | High Conductivity                                                                                                                              | SED IN ANY WAY DETRIMENTAL TO THE INTERESTS OF PANDUIT CORP.                                                                                                                                                                                                                                                                                                                                                                                                                                                                                                                                                                                                                                                                                                                                                                                                                                                                                                                                                                                                                                                                                                                                                                                                                                                                                                                                                                                                                                                                                                                                                                                                                                                                                                                                                                                                                                                                                                                                                                                                                                                                   |
|---------------------------------------------------|------------------------------------------------------------------------------------------------------------------------------------------------|--------------------------------------------------------------------------------------------------------------------------------------------------------------------------------------------------------------------------------------------------------------------------------------------------------------------------------------------------------------------------------------------------------------------------------------------------------------------------------------------------------------------------------------------------------------------------------------------------------------------------------------------------------------------------------------------------------------------------------------------------------------------------------------------------------------------------------------------------------------------------------------------------------------------------------------------------------------------------------------------------------------------------------------------------------------------------------------------------------------------------------------------------------------------------------------------------------------------------------------------------------------------------------------------------------------------------------------------------------------------------------------------------------------------------------------------------------------------------------------------------------------------------------------------------------------------------------------------------------------------------------------------------------------------------------------------------------------------------------------------------------------------------------------------------------------------------------------------------------------------------------------------------------------------------------------------------------------------------------------------------------------------------------------------------------------------------------------------------------------------------------|
| Plating                                           | Seamless Copper Tube  Electro-Tin                                                                                                              |                                                                                                                                                                                                                                                                                                                                                                                                                                                                                                                                                                                                                                                                                                                                                                                                                                                                                                                                                                                                                                                                                                                                                                                                                                                                                                                                                                                                                                                                                                                                                                                                                                                                                                                                                                                                                                                                                                                                                                                                                                                                                                                                |
| Wire Size                                         | 1 SIR/FLEX                                                                                                                                     | .38 R REF                                                                                                                                                                                                                                                                                                                                                                                                                                                                                                                                                                                                                                                                                                                                                                                                                                                                                                                                                                                                                                                                                                                                                                                                                                                                                                                                                                                                                                                                                                                                                                                                                                                                                                                                                                                                                                                                                                                                                                                                                                                                                                                      |
| Wire Type                                         | Stranded Copper Class B & C,<br>Compact, Class G, H, I, K, M,<br>Locomotive                                                                    | PANDUIT 1 SIN FIRST 1 SIN FIRS |
| Wire Strip Length                                 | 1-1/2 in.                                                                                                                                      |                                                                                                                                                                                                                                                                                                                                                                                                                                                                                                                                                                                                                                                                                                                                                                                                                                                                                                                                                                                                                                                                                                                                                                                                                                                                                                                                                                                                                                                                                                                                                                                                                                                                                                                                                                                                                                                                                                                                                                                                                                                                                                                                |
| Stud Size                                         | 1/4 in.                                                                                                                                        | .32±.04 - 1.00±.0227±.02 DIA (2) PIS                                                                                                                                                                                                                                                                                                                                                                                                                                                                                                                                                                                                                                                                                                                                                                                                                                                                                                                                                                                                                                                                                                                                                                                                                                                                                                                                                                                                                                                                                                                                                                                                                                                                                                                                                                                                                                                                                                                                                                                                                                                                                           |
| UL Liste d Wire<br>Connector                      | Yes, for applications up to 35kv. Consult cable manufacturer for voltage stress relief instructions with applications greater than 2000 volts. |                                                                                                                                                                                                                                                                                                                                                                                                                                                                                                                                                                                                                                                                                                                                                                                                                                                                                                                                                                                                                                                                                                                                                                                                                                                                                                                                                                                                                                                                                                                                                                                                                                                                                                                                                                                                                                                                                                                                                                                                                                                                                                                                |
| UL Temperature<br>Rating                          | 90 ° C                                                                                                                                         | Be ve le d wire entry—                                                                                                                                                                                                                                                                                                                                                                                                                                                                                                                                                                                                                                                                                                                                                                                                                                                                                                                                                                                                                                                                                                                                                                                                                                                                                                                                                                                                                                                                                                                                                                                                                                                                                                                                                                                                                                                                                                                                                                                                                                                                                                         |
| C.S.A Certified<br>Wire Connector                 | Ye s                                                                                                                                           |                                                                                                                                                                                                                                                                                                                                                                                                                                                                                                                                                                                                                                                                                                                                                                                                                                                                                                                                                                                                                                                                                                                                                                                                                                                                                                                                                                                                                                                                                                                                                                                                                                                                                                                                                                                                                                                                                                                                                                                                                                                                                                                                |
| Panduit Color Code<br>on Banel                    | GREEN                                                                                                                                          | 1.44±.04                                                                                                                                                                                                                                                                                                                                                                                                                                                                                                                                                                                                                                                                                                                                                                                                                                                                                                                                                                                                                                                                                                                                                                                                                                                                                                                                                                                                                                                                                                                                                                                                                                                                                                                                                                                                                                                                                                                                                                                                                                                                                                                       |
| Panduit Die Index No.<br>on Banel                 | P37                                                                                                                                            |                                                                                                                                                                                                                                                                                                                                                                                                                                                                                                                                                                                                                                                                                                                                                                                                                                                                                                                                                                                                                                                                                                                                                                                                                                                                                                                                                                                                                                                                                                                                                                                                                                                                                                                                                                                                                                                                                                                                                                                                                                                                                                                                |
| Altemate Industry<br>Die Index No.()<br>on Barrel | (11)                                                                                                                                           | Wire inspection window                                                                                                                                                                                                                                                                                                                                                                                                                                                                                                                                                                                                                                                                                                                                                                                                                                                                                                                                                                                                                                                                                                                                                                                                                                                                                                                                                                                                                                                                                                                                                                                                                                                                                                                                                                                                                                                                                                                                                                                                                                                                                                         |