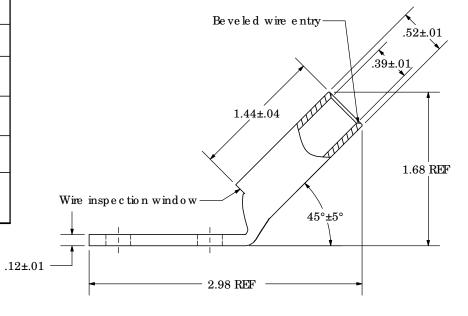

| Ma te ria l                                       | High Conductivity                                                                                                                              | SED IN ANY WAY DETRIMENTAL TO THE INTERESTS OF PANDUIT CORP.                                                                                                                                                                                                                                                                                                                                                                                                                                                                                                                                                                                                                                                                                                                                                                                                                                                                                                                                                                                                                                                                                                                                                                                                                                                                                                                                                                                                                                                                                                                                                                                                                                                                                                                                                                                                                                                                                                                                                                                                                                                                   |
|---------------------------------------------------|------------------------------------------------------------------------------------------------------------------------------------------------|--------------------------------------------------------------------------------------------------------------------------------------------------------------------------------------------------------------------------------------------------------------------------------------------------------------------------------------------------------------------------------------------------------------------------------------------------------------------------------------------------------------------------------------------------------------------------------------------------------------------------------------------------------------------------------------------------------------------------------------------------------------------------------------------------------------------------------------------------------------------------------------------------------------------------------------------------------------------------------------------------------------------------------------------------------------------------------------------------------------------------------------------------------------------------------------------------------------------------------------------------------------------------------------------------------------------------------------------------------------------------------------------------------------------------------------------------------------------------------------------------------------------------------------------------------------------------------------------------------------------------------------------------------------------------------------------------------------------------------------------------------------------------------------------------------------------------------------------------------------------------------------------------------------------------------------------------------------------------------------------------------------------------------------------------------------------------------------------------------------------------------|
| Plating                                           | Seamless Copper Tube  Electro-Tin                                                                                                              |                                                                                                                                                                                                                                                                                                                                                                                                                                                                                                                                                                                                                                                                                                                                                                                                                                                                                                                                                                                                                                                                                                                                                                                                                                                                                                                                                                                                                                                                                                                                                                                                                                                                                                                                                                                                                                                                                                                                                                                                                                                                                                                                |
| Wire Size                                         | 1 SIR/FLEX                                                                                                                                     | .38 R REF                                                                                                                                                                                                                                                                                                                                                                                                                                                                                                                                                                                                                                                                                                                                                                                                                                                                                                                                                                                                                                                                                                                                                                                                                                                                                                                                                                                                                                                                                                                                                                                                                                                                                                                                                                                                                                                                                                                                                                                                                                                                                                                      |
| Wire Type                                         | Stranded Copper Class B & C,<br>Compact, Class G, H, I, K, M,<br>Locomotive                                                                    | PANDUIT 1 SIN FIRST 1 SIN FIRS |
| Wire Strip Length                                 | 1-1/2 in.                                                                                                                                      |                                                                                                                                                                                                                                                                                                                                                                                                                                                                                                                                                                                                                                                                                                                                                                                                                                                                                                                                                                                                                                                                                                                                                                                                                                                                                                                                                                                                                                                                                                                                                                                                                                                                                                                                                                                                                                                                                                                                                                                                                                                                                                                                |
| Stud Size                                         | 1/4 in.                                                                                                                                        | .32±.04 - 1.00±.0227±.02 DIA (2) PIS                                                                                                                                                                                                                                                                                                                                                                                                                                                                                                                                                                                                                                                                                                                                                                                                                                                                                                                                                                                                                                                                                                                                                                                                                                                                                                                                                                                                                                                                                                                                                                                                                                                                                                                                                                                                                                                                                                                                                                                                                                                                                           |
| UL Liste d Wire<br>Connector                      | Yes, for applications up to 35kv. Consult cable manufacturer for voltage stress relief instructions with applications greater than 2000 volts. |                                                                                                                                                                                                                                                                                                                                                                                                                                                                                                                                                                                                                                                                                                                                                                                                                                                                                                                                                                                                                                                                                                                                                                                                                                                                                                                                                                                                                                                                                                                                                                                                                                                                                                                                                                                                                                                                                                                                                                                                                                                                                                                                |
| UL Temperature<br>Rating                          | 90 ° C                                                                                                                                         | Be ve le d wire entry—                                                                                                                                                                                                                                                                                                                                                                                                                                                                                                                                                                                                                                                                                                                                                                                                                                                                                                                                                                                                                                                                                                                                                                                                                                                                                                                                                                                                                                                                                                                                                                                                                                                                                                                                                                                                                                                                                                                                                                                                                                                                                                         |
| C.S.A Certified<br>Wire Connector                 | Ye s                                                                                                                                           |                                                                                                                                                                                                                                                                                                                                                                                                                                                                                                                                                                                                                                                                                                                                                                                                                                                                                                                                                                                                                                                                                                                                                                                                                                                                                                                                                                                                                                                                                                                                                                                                                                                                                                                                                                                                                                                                                                                                                                                                                                                                                                                                |
| Panduit Color Code<br>on Banel                    | GREEN                                                                                                                                          | 1.44±.04                                                                                                                                                                                                                                                                                                                                                                                                                                                                                                                                                                                                                                                                                                                                                                                                                                                                                                                                                                                                                                                                                                                                                                                                                                                                                                                                                                                                                                                                                                                                                                                                                                                                                                                                                                                                                                                                                                                                                                                                                                                                                                                       |
| Panduit Die Index No.<br>on Banel                 | P37                                                                                                                                            |                                                                                                                                                                                                                                                                                                                                                                                                                                                                                                                                                                                                                                                                                                                                                                                                                                                                                                                                                                                                                                                                                                                                                                                                                                                                                                                                                                                                                                                                                                                                                                                                                                                                                                                                                                                                                                                                                                                                                                                                                                                                                                                                |
| Altemate Industry<br>Die Index No.()<br>on Barrel | (11)                                                                                                                                           | Wire inspection window                                                                                                                                                                                                                                                                                                                                                                                                                                                                                                                                                                                                                                                                                                                                                                                                                                                                                                                                                                                                                                                                                                                                                                                                                                                                                                                                                                                                                                                                                                                                                                                                                                                                                                                                                                                                                                                                                                                                                                                                                                                                                                         |

LISTED

Wire Connector

|     |      |     |     |             |       | CORP. TINIEY PARK, ILLINOIS                                           |
|-----|------|-----|-----|-------------|-------|-----------------------------------------------------------------------|
|     |      |     |     |             |       | IC CX1-14DH-X                                                         |
| 00  | 6/03 | SAC | SAC | RELEASED    | 10850 | Copper Lug - Two-Hole, Long Flex Barrel with Window, 45° Angle Tongue |
| REV | DATE | ВҮ  | СНК | DESCRIPTION | ECN   | SCALE N/A DRAWING NO / CAD FILE I.C C.X1-14DH-C.UST                   |