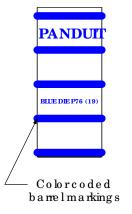

| Ma te ria l                                      | High Conductivity<br>Seamless Copper Tube                                                                                                      | .44 R Re f                                                                                                                                                                                                                                                                                                                                                                                                                                                                                                                                                                                                                                                                                                                                                                                                                                                                                                                                                                                                                                                                                                                                                                                                                                                                                                                                                                                                                                                                                                                                                                                                                                                                                                                                                                                                                                                                                                                                                                                                                                                                                                                     |
|--------------------------------------------------|------------------------------------------------------------------------------------------------------------------------------------------------|--------------------------------------------------------------------------------------------------------------------------------------------------------------------------------------------------------------------------------------------------------------------------------------------------------------------------------------------------------------------------------------------------------------------------------------------------------------------------------------------------------------------------------------------------------------------------------------------------------------------------------------------------------------------------------------------------------------------------------------------------------------------------------------------------------------------------------------------------------------------------------------------------------------------------------------------------------------------------------------------------------------------------------------------------------------------------------------------------------------------------------------------------------------------------------------------------------------------------------------------------------------------------------------------------------------------------------------------------------------------------------------------------------------------------------------------------------------------------------------------------------------------------------------------------------------------------------------------------------------------------------------------------------------------------------------------------------------------------------------------------------------------------------------------------------------------------------------------------------------------------------------------------------------------------------------------------------------------------------------------------------------------------------------------------------------------------------------------------------------------------------|
| Pla ting                                         | Ele c tro -Tin                                                                                                                                 |                                                                                                                                                                                                                                                                                                                                                                                                                                                                                                                                                                                                                                                                                                                                                                                                                                                                                                                                                                                                                                                                                                                                                                                                                                                                                                                                                                                                                                                                                                                                                                                                                                                                                                                                                                                                                                                                                                                                                                                                                                                                                                                                |
| Wire Size                                        | 350 STR/ FLEX                                                                                                                                  | HOS MAN                                                                                                                                                                                                                                                                                                                                                                                                                                                                                                                                                                                                                                                                                                                                                                                                                                                                                                                                                                                                                                                                                                                                                                                                                                                                                                                                                                                                                                                                                                                                                                                                                                                                                                                                                                                                                                                                                                                                                                                                                                                                                                                        |
| Wire Type                                        | Stranded Copper.<br>Class G, H, I, K, M,<br>Locomotive                                                                                         | 1.54±.04 BANDUII  BAN |
| Wire Strip Length                                | 2-9/16 in.                                                                                                                                     | <u> </u>                                                                                                                                                                                                                                                                                                                                                                                                                                                                                                                                                                                                                                                                                                                                                                                                                                                                                                                                                                                                                                                                                                                                                                                                                                                                                                                                                                                                                                                                                                                                                                                                                                                                                                                                                                                                                                                                                                                                                                                                                                                                                                                       |
| Stud Size                                        | 3/8 in.                                                                                                                                        | .38±.04                                                                                                                                                                                                                                                                                                                                                                                                                                                                                                                                                                                                                                                                                                                                                                                                                                                                                                                                                                                                                                                                                                                                                                                                                                                                                                                                                                                                                                                                                                                                                                                                                                                                                                                                                                                                                                                                                                                                                                                                                                                                                                                        |
| UL Liste d Wire<br>Connector                     | Yes, for applications up to 35kv. Consult cable manufacturer for voltage stress relief instructions with applications greater than 2000 volts. | Be ve led wire entry—                                                                                                                                                                                                                                                                                                                                                                                                                                                                                                                                                                                                                                                                                                                                                                                                                                                                                                                                                                                                                                                                                                                                                                                                                                                                                                                                                                                                                                                                                                                                                                                                                                                                                                                                                                                                                                                                                                                                                                                                                                                                                                          |
| UL Temperature<br>Rating                         | 90° C                                                                                                                                          |                                                                                                                                                                                                                                                                                                                                                                                                                                                                                                                                                                                                                                                                                                                                                                                                                                                                                                                                                                                                                                                                                                                                                                                                                                                                                                                                                                                                                                                                                                                                                                                                                                                                                                                                                                                                                                                                                                                                                                                                                                                                                                                                |
| C.S.A Certified<br>Wire Connector                | Yes                                                                                                                                            | 2.50±.04                                                                                                                                                                                                                                                                                                                                                                                                                                                                                                                                                                                                                                                                                                                                                                                                                                                                                                                                                                                                                                                                                                                                                                                                                                                                                                                                                                                                                                                                                                                                                                                                                                                                                                                                                                                                                                                                                                                                                                                                                                                                                                                       |
| Panduit Color Code<br>on Banel                   | BLUE                                                                                                                                           | The state of the s |
| Panduit Die Index No.<br>on Banel                | P76                                                                                                                                            |                                                                                                                                                                                                                                                                                                                                                                                                                                                                                                                                                                                                                                                                                                                                                                                                                                                                                                                                                                                                                                                                                                                                                                                                                                                                                                                                                                                                                                                                                                                                                                                                                                                                                                                                                                                                                                                                                                                                                                                                                                                                                                                                |
| Altemate Industry<br>Die Index No.()<br>on Banel | (19)                                                                                                                                           | Wire inspection window                                                                                                                                                                                                                                                                                                                                                                                                                                                                                                                                                                                                                                                                                                                                                                                                                                                                                                                                                                                                                                                                                                                                                                                                                                                                                                                                                                                                                                                                                                                                                                                                                                                                                                                                                                                                                                                                                                                                                                                                                                                                                                         |