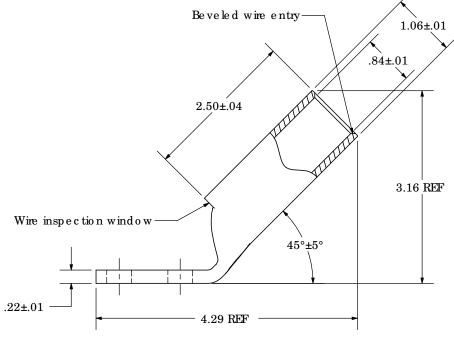

| Ma te ria l                                      | High Conductivity<br>Seamless Copper Tube                                                                                                      | .44 R Re f                                                                                                                                                                                                                                                                                                                                                                                                                                                                                                                                                                                                                                                                                                                                                                                                                                                                                                                                                                                                                                                                                                                                                                                                                                                                                                                                                                                                                                                                                                                                                                                                                                                                                                                                                                                                                                                                                                                                                                                                                                                                                                                     |
|--------------------------------------------------|------------------------------------------------------------------------------------------------------------------------------------------------|--------------------------------------------------------------------------------------------------------------------------------------------------------------------------------------------------------------------------------------------------------------------------------------------------------------------------------------------------------------------------------------------------------------------------------------------------------------------------------------------------------------------------------------------------------------------------------------------------------------------------------------------------------------------------------------------------------------------------------------------------------------------------------------------------------------------------------------------------------------------------------------------------------------------------------------------------------------------------------------------------------------------------------------------------------------------------------------------------------------------------------------------------------------------------------------------------------------------------------------------------------------------------------------------------------------------------------------------------------------------------------------------------------------------------------------------------------------------------------------------------------------------------------------------------------------------------------------------------------------------------------------------------------------------------------------------------------------------------------------------------------------------------------------------------------------------------------------------------------------------------------------------------------------------------------------------------------------------------------------------------------------------------------------------------------------------------------------------------------------------------------|
| Pla ting                                         | Ele c tro -Tin                                                                                                                                 |                                                                                                                                                                                                                                                                                                                                                                                                                                                                                                                                                                                                                                                                                                                                                                                                                                                                                                                                                                                                                                                                                                                                                                                                                                                                                                                                                                                                                                                                                                                                                                                                                                                                                                                                                                                                                                                                                                                                                                                                                                                                                                                                |
| Wire Size                                        | 350 STR/ FLEX                                                                                                                                  | HOS MAN                                                                                                                                                                                                                                                                                                                                                                                                                                                                                                                                                                                                                                                                                                                                                                                                                                                                                                                                                                                                                                                                                                                                                                                                                                                                                                                                                                                                                                                                                                                                                                                                                                                                                                                                                                                                                                                                                                                                                                                                                                                                                                                        |
| Wire Type                                        | Stranded Copper.<br>Class G, H, I, K, M,<br>Locomotive                                                                                         | 1.54±.04 BANDUII  BAN |
| Wire Strip Length                                | 2-9/16 in.                                                                                                                                     | <u> </u>                                                                                                                                                                                                                                                                                                                                                                                                                                                                                                                                                                                                                                                                                                                                                                                                                                                                                                                                                                                                                                                                                                                                                                                                                                                                                                                                                                                                                                                                                                                                                                                                                                                                                                                                                                                                                                                                                                                                                                                                                                                                                                                       |
| Stud Size                                        | 3/8 in.                                                                                                                                        | .38±.04                                                                                                                                                                                                                                                                                                                                                                                                                                                                                                                                                                                                                                                                                                                                                                                                                                                                                                                                                                                                                                                                                                                                                                                                                                                                                                                                                                                                                                                                                                                                                                                                                                                                                                                                                                                                                                                                                                                                                                                                                                                                                                                        |
| UL Liste d Wire<br>Connector                     | Yes, for applications up to 35kv. Consult cable manufacturer for voltage stress relief instructions with applications greater than 2000 volts. | Be ve led wire entry—                                                                                                                                                                                                                                                                                                                                                                                                                                                                                                                                                                                                                                                                                                                                                                                                                                                                                                                                                                                                                                                                                                                                                                                                                                                                                                                                                                                                                                                                                                                                                                                                                                                                                                                                                                                                                                                                                                                                                                                                                                                                                                          |
| UL Temperature<br>Rating                         | 90° C                                                                                                                                          |                                                                                                                                                                                                                                                                                                                                                                                                                                                                                                                                                                                                                                                                                                                                                                                                                                                                                                                                                                                                                                                                                                                                                                                                                                                                                                                                                                                                                                                                                                                                                                                                                                                                                                                                                                                                                                                                                                                                                                                                                                                                                                                                |
| C.S.A Certified<br>Wire Connector                | Yes                                                                                                                                            | 2.50±.04                                                                                                                                                                                                                                                                                                                                                                                                                                                                                                                                                                                                                                                                                                                                                                                                                                                                                                                                                                                                                                                                                                                                                                                                                                                                                                                                                                                                                                                                                                                                                                                                                                                                                                                                                                                                                                                                                                                                                                                                                                                                                                                       |
| Panduit Color Code<br>on Banel                   | BLUE                                                                                                                                           | The state of the s |
| Panduit Die Index No.<br>on Banel                | P76                                                                                                                                            |                                                                                                                                                                                                                                                                                                                                                                                                                                                                                                                                                                                                                                                                                                                                                                                                                                                                                                                                                                                                                                                                                                                                                                                                                                                                                                                                                                                                                                                                                                                                                                                                                                                                                                                                                                                                                                                                                                                                                                                                                                                                                                                                |
| Altemate Industry<br>Die Index No.()<br>on Banel | (19)                                                                                                                                           | Wire inspection window                                                                                                                                                                                                                                                                                                                                                                                                                                                                                                                                                                                                                                                                                                                                                                                                                                                                                                                                                                                                                                                                                                                                                                                                                                                                                                                                                                                                                                                                                                                                                                                                                                                                                                                                                                                                                                                                                                                                                                                                                                                                                                         |

LISTED Wire Connector

| _ |    |      |     |     |             |       |                                                                       |
|---|----|------|-----|-----|-------------|-------|-----------------------------------------------------------------------|
|   |    |      |     |     |             |       | CORP. TINLEY PARK, ILLINOIS                                           |
|   |    |      |     |     |             |       | ICCX350-38DH-6                                                        |
| 0 | 0  | 6/03 | SAC | SAC | RELFASED    | 10850 | Copper Lug - Two-Hole, Long Flex Barrel with Window, 45° Angle Tongue |
| R | ΕV | DATE | ВҮ  | СНК | DESCRIPTION | ECN   | SCALE N/A DRAWING NO / CAD FILE I.C C X350-38DH-C UST                 |