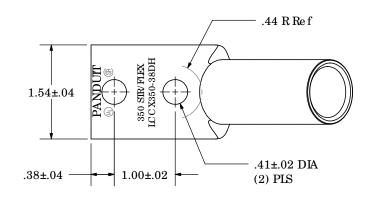

| Ma te ria l                                      | High Conductivity<br>Seamless Copper Tube                                                                                                      | .44 R Re f                                                                                                                                                                                                                                                                                                                                                                                                                                                                                                                                                                                                                                                                                                                                                                                                                                                                                                                                                                                                                                                                                                                                                                                                                                                                                                                                                                                                                                                                                                                                                                                                                                                                                                                                                                                                                                                                                                                                                                                                                                                                                                                     |
|--------------------------------------------------|------------------------------------------------------------------------------------------------------------------------------------------------|--------------------------------------------------------------------------------------------------------------------------------------------------------------------------------------------------------------------------------------------------------------------------------------------------------------------------------------------------------------------------------------------------------------------------------------------------------------------------------------------------------------------------------------------------------------------------------------------------------------------------------------------------------------------------------------------------------------------------------------------------------------------------------------------------------------------------------------------------------------------------------------------------------------------------------------------------------------------------------------------------------------------------------------------------------------------------------------------------------------------------------------------------------------------------------------------------------------------------------------------------------------------------------------------------------------------------------------------------------------------------------------------------------------------------------------------------------------------------------------------------------------------------------------------------------------------------------------------------------------------------------------------------------------------------------------------------------------------------------------------------------------------------------------------------------------------------------------------------------------------------------------------------------------------------------------------------------------------------------------------------------------------------------------------------------------------------------------------------------------------------------|
| Pla ting                                         | Ele c tro -Tin                                                                                                                                 |                                                                                                                                                                                                                                                                                                                                                                                                                                                                                                                                                                                                                                                                                                                                                                                                                                                                                                                                                                                                                                                                                                                                                                                                                                                                                                                                                                                                                                                                                                                                                                                                                                                                                                                                                                                                                                                                                                                                                                                                                                                                                                                                |
| Wire Size                                        | 350 STR/ FLEX                                                                                                                                  | HOS MAN                                                                                                                                                                                                                                                                                                                                                                                                                                                                                                                                                                                                                                                                                                                                                                                                                                                                                                                                                                                                                                                                                                                                                                                                                                                                                                                                                                                                                                                                                                                                                                                                                                                                                                                                                                                                                                                                                                                                                                                                                                                                                                                        |
| Wire Type                                        | Stranded Copper.<br>Class G, H, I, K, M,<br>Locomotive                                                                                         | 1.54±.04 BANDUII  BAN |
| Wire Strip Length                                | 2-9/16 in.                                                                                                                                     | <u> </u>                                                                                                                                                                                                                                                                                                                                                                                                                                                                                                                                                                                                                                                                                                                                                                                                                                                                                                                                                                                                                                                                                                                                                                                                                                                                                                                                                                                                                                                                                                                                                                                                                                                                                                                                                                                                                                                                                                                                                                                                                                                                                                                       |
| Stud Size                                        | 3/8 in.                                                                                                                                        | .38±.04                                                                                                                                                                                                                                                                                                                                                                                                                                                                                                                                                                                                                                                                                                                                                                                                                                                                                                                                                                                                                                                                                                                                                                                                                                                                                                                                                                                                                                                                                                                                                                                                                                                                                                                                                                                                                                                                                                                                                                                                                                                                                                                        |
| UL Liste d Wire<br>Connector                     | Yes, for applications up to 35kv. Consult cable manufacturer for voltage stress relief instructions with applications greater than 2000 volts. | Be ve led wire entry—                                                                                                                                                                                                                                                                                                                                                                                                                                                                                                                                                                                                                                                                                                                                                                                                                                                                                                                                                                                                                                                                                                                                                                                                                                                                                                                                                                                                                                                                                                                                                                                                                                                                                                                                                                                                                                                                                                                                                                                                                                                                                                          |
| UL Temperature<br>Rating                         | 90° C                                                                                                                                          |                                                                                                                                                                                                                                                                                                                                                                                                                                                                                                                                                                                                                                                                                                                                                                                                                                                                                                                                                                                                                                                                                                                                                                                                                                                                                                                                                                                                                                                                                                                                                                                                                                                                                                                                                                                                                                                                                                                                                                                                                                                                                                                                |
| C.S.A Certified<br>Wire Connector                | Yes                                                                                                                                            | 2.50±.04                                                                                                                                                                                                                                                                                                                                                                                                                                                                                                                                                                                                                                                                                                                                                                                                                                                                                                                                                                                                                                                                                                                                                                                                                                                                                                                                                                                                                                                                                                                                                                                                                                                                                                                                                                                                                                                                                                                                                                                                                                                                                                                       |
| Panduit Color Code<br>on Banel                   | BLUE                                                                                                                                           | The state of the s |
| Panduit Die Index No.<br>on Banel                | P76                                                                                                                                            |                                                                                                                                                                                                                                                                                                                                                                                                                                                                                                                                                                                                                                                                                                                                                                                                                                                                                                                                                                                                                                                                                                                                                                                                                                                                                                                                                                                                                                                                                                                                                                                                                                                                                                                                                                                                                                                                                                                                                                                                                                                                                                                                |
| Altemate Industry<br>Die Index No.()<br>on Banel | (19)                                                                                                                                           | Wire inspection window                                                                                                                                                                                                                                                                                                                                                                                                                                                                                                                                                                                                                                                                                                                                                                                                                                                                                                                                                                                                                                                                                                                                                                                                                                                                                                                                                                                                                                                                                                                                                                                                                                                                                                                                                                                                                                                                                                                                                                                                                                                                                                         |