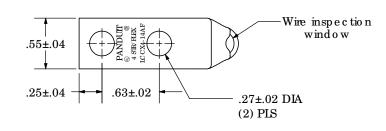

## THIS COPY IS PROVIDED ON A RESTRICTED BASIS AND IS NOT TO BE USED IN ANY WAY DETRIMENTAL TO THE INTERESTS OF PANDUIT CORP.

| Ma te ria l                                       | High Conductivity<br>Seamless Copper Tube                                                                                                      |
|---------------------------------------------------|------------------------------------------------------------------------------------------------------------------------------------------------|
| Pla ting                                          | Ele c tro -Tin                                                                                                                                 |
| Wire Size                                         | 4 SIR/ FLEX                                                                                                                                    |
| Wire Type                                         | Stranded Copper. Class B & C<br>Compact, Class G, H, I, K, M,<br>Sizes 3, 4 & 5 Locomotive                                                     |
| Wire Strip Length                                 | 1-1/8 in.                                                                                                                                      |
| Stud Size                                         | 1/4 in.                                                                                                                                        |
| UL Liste d Wire<br>Connector                      | Yes, for applications up to 35kv. Consult cable manufacturer for voltage stress relief instructions with applications greater than 2000 volts. |
| UL Temperature<br>Rating                          | 90 ° C                                                                                                                                         |
| C.S.A Certified<br>Wire Connector                 | Ye s                                                                                                                                           |
| Panduit Color Code<br>on Banel                    | GRAY                                                                                                                                           |
| Panduit Die Index No.<br>on Bamel                 | P29                                                                                                                                            |
| Alte mate Industry<br>Die Index No.()<br>on Banel | (8)                                                                                                                                            |