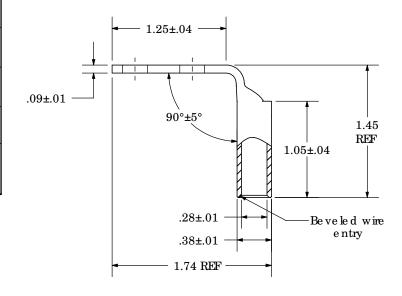

## THIS COPY IS PROVIDED ON A RESTRICTED BASIS AND IS NOT TO BE USED IN ANY WAY DETRIMENTAL TO THE INTERESTS OF PANDUIT CORP.

| Ma te ria l                                       | High Conductivity<br>Seamless Copper Tube                                                                                                      |
|---------------------------------------------------|------------------------------------------------------------------------------------------------------------------------------------------------|
| Pla ting                                          | Ele c tro -Tin                                                                                                                                 |
| Wire Size                                         | 4 SIR/ FLEX                                                                                                                                    |
| Wire Type                                         | Stranded Copper. Class B & C<br>Compact, Class G, H, I, K, M,<br>Sizes 3, 4 & 5 Locomotive                                                     |
| Wire Strip Length                                 | 1-1/8 in.                                                                                                                                      |
| Stud Size                                         | 1/4 in.                                                                                                                                        |
| UL Liste d Wire<br>Connector                      | Yes, for applications up to 35kv. Consult cable manufacturer for voltage stress relief instructions with applications greater than 2000 volts. |
| UL Temperature<br>Rating                          | 90 ° C                                                                                                                                         |
| C.S.A Certified<br>Wire Connector                 | Ye s                                                                                                                                           |
| Panduit Color Code<br>on Banel                    | GRAY                                                                                                                                           |
| Panduit Die Index No.<br>on Bamel                 | P29                                                                                                                                            |
| Alte mate Industry<br>Die Index No.()<br>on Banel | (8)                                                                                                                                            |