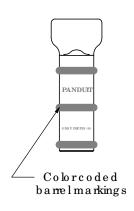

## THIS COPY IS PROVIDED ON A RESTRICTED BASIS AND IS NOT TO BE USED IN ANY WAY DETRIMENTAL TO THE INTERESTS OF PANDUIT CORP.

| Ma te ria l                                       | High Conductivity<br>Seamless Copper Tube                                                                                                      |
|---------------------------------------------------|------------------------------------------------------------------------------------------------------------------------------------------------|
| Pla ting                                          | Ele c tro -Tin                                                                                                                                 |
| Wire Size                                         | 4 SIR/ FLEX                                                                                                                                    |
| Wire Type                                         | Stranded Copper. Class B & C<br>Compact, Class G, H, I, K, M,<br>Sizes 3, 4 & 5 Locomotive                                                     |
| Wire Strip Length                                 | 1-1/8 in.                                                                                                                                      |
| Stud Size                                         | 1/4 in.                                                                                                                                        |
| UL Liste d Wire<br>Connector                      | Yes, for applications up to 35kv. Consult cable manufacturer for voltage stress relief instructions with applications greater than 2000 volts. |
| UL Temperature<br>Rating                          | 90 ° C                                                                                                                                         |
| C.S.A Certified<br>Wire Connector                 | Ye s                                                                                                                                           |
| Panduit Color Code<br>on Banel                    | GRAY                                                                                                                                           |
| Panduit Die Index No.<br>on Bamel                 | P29                                                                                                                                            |
| Alte mate Industry<br>Die Index No.()<br>on Banel | (8)                                                                                                                                            |