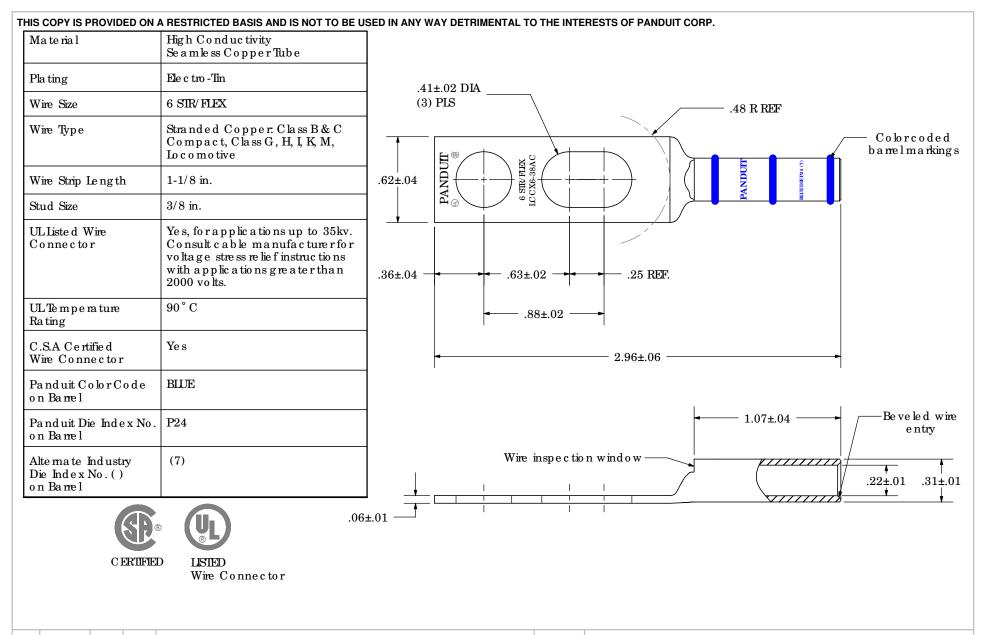

|     |      |      |      |             |       |                    | CORP. TINLEY PARK, ILLINO                                | IS |
|-----|------|------|------|-------------|-------|--------------------|----------------------------------------------------------|----|
| 00  | 1/05 | пъп  | COLL | DISTEA CIED | 10004 | Copperlug - Slotte | ICCX6-38AC-L<br>d Two-Hole, Long Flex Barrel with Window |    |
| 00  | 1/05 | JHNU | CSH  | RELEASED    | 12394 |                    | , 0                                                      |    |
| REV | DATE | BY   | СНК  | DESCRIPTION | ECN   | SCALE<br>N/A       | DRAWING NO / CAD FILE  I.C CX6-38AC-C UST                | י  |