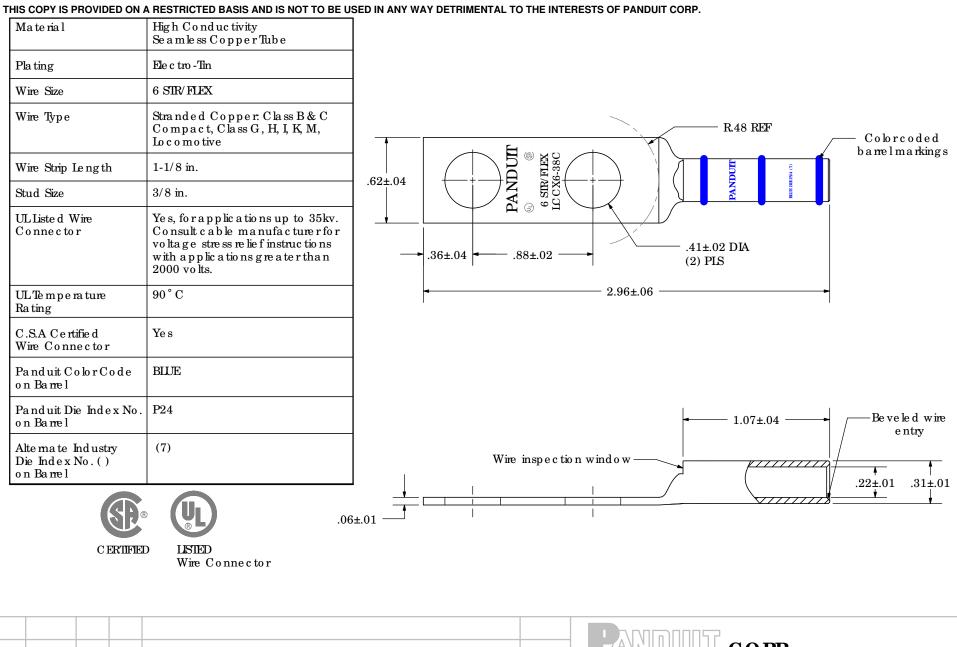

|     |      |     |     |             |       | CORP. TINIEY PARK, ILLINO                                              | IS |
|-----|------|-----|-----|-------------|-------|------------------------------------------------------------------------|----|
| 00  | 6/09 | CAC | SAC | RELFASED    | 10050 | IC C X6-38C - L<br>Copper Lug - Two-Hole, Long Flex Barrel with Window |    |
| 00  | 6/03 | SAC | SAC | RELEASED    | 10850 | o opporting two the e, its ing the instance with white will            |    |
| REV | DATE | ву  | СНК | DESCRIPTION | ECN   | SCALE N/A DRAWING NO / CAD FILE LC CX6-38C-C UST                       |    |