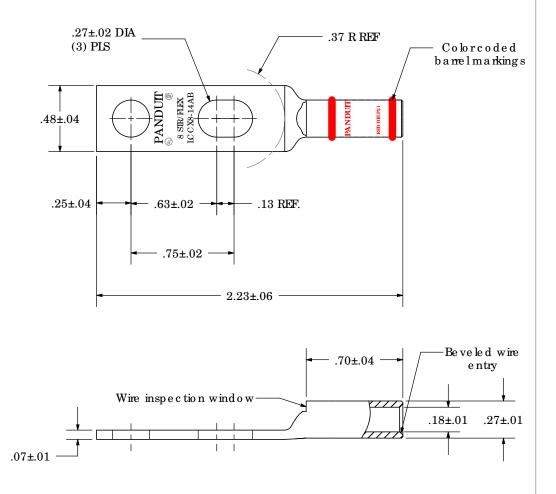

| Ma te ria l                                       | High Conductivity<br>Seamless Copper Tube                                                                                                      |  |  |  |
|---------------------------------------------------|------------------------------------------------------------------------------------------------------------------------------------------------|--|--|--|
| Pla ting                                          | Ele c tro -Tin                                                                                                                                 |  |  |  |
| Wire Size                                         | 8 SIR/FLEX                                                                                                                                     |  |  |  |
| Wire Type                                         | Stranded Copper Class B & C<br>Compact, Class G, H, I, K, M,<br>Locomotive                                                                     |  |  |  |
| Wire Strip Length                                 | 3/4 in.                                                                                                                                        |  |  |  |
| Stud Size                                         | 1/4 in.                                                                                                                                        |  |  |  |
| UL Liste d Wire<br>Connector                      | Yes, for applications up to 35kv. Consult cable manufacturer for voltage stress relief instructions with applications greater than 2000 volts. |  |  |  |
| ULTemperature<br>Rating                           | 90 ° C                                                                                                                                         |  |  |  |
| C.S.A Certified<br>Wire Connector                 | Ye s                                                                                                                                           |  |  |  |
| Panduit Color Code<br>on Barrel                   | RED                                                                                                                                            |  |  |  |
| Panduit Die Index No.<br>on Barrel                | P21                                                                                                                                            |  |  |  |
| Altemate Industry<br>Die Index No.()<br>on Barrel | N/A                                                                                                                                            |  |  |  |

LISIED Wire Connector

| RE | DATE | ВҮ   | СНК | DESCRIPTION | ECN   | SCALE N/A              | AWING NO / CAD FILE LC CX8-14AB-C UST |
|----|------|------|-----|-------------|-------|------------------------|---------------------------------------|
| 00 | 1/05 | JHNU | CSH | RELEASED    | 12394 | CopperLug - Slotted To | Wo-Hole, Long Flex Barrel with Window |
|    |      |      |     |             |       |                        | ICCX8-14AB-L                          |
|    |      |      |     |             |       |                        | CORP. TINIEY PARK, ILLINOIS           |
|    |      |      |     |             |       |                        |                                       |