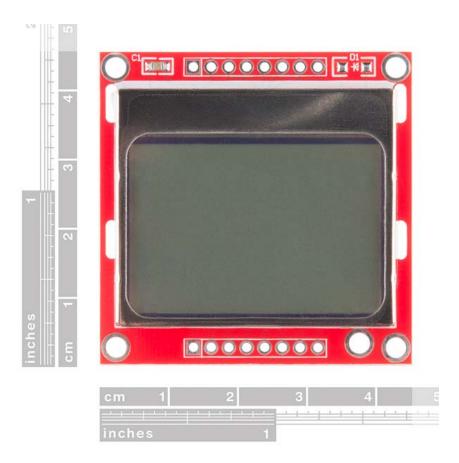

tended to be used as a cell phone screen. This one is mounted on an easy to solder PCB.

It uses the PCD8544 controller, which is the same used in the Nokia 3310 LCD. The PCD8544 is a low power CMOS LCD controller/driver, designed to drive a graphic display of 48 rows and 84 columns. All necessary functions for the display are provided in a single chip, including on-chip generation of LCD supply and bias voltages, resulting in a minimum of external components and low power consumption. The PCD8544 interfaces to microcontrollers through a serial bus interface.

**Note:** There may be small blemishes on these screens as they are surplus.

**Note:** Your screen may or may not have a diode on the PCB. It does not affect performance and will vary depending on our shipment.

• FEATURES 45x45mm





https://www.sparkfun.com/products/10168 3-30-18