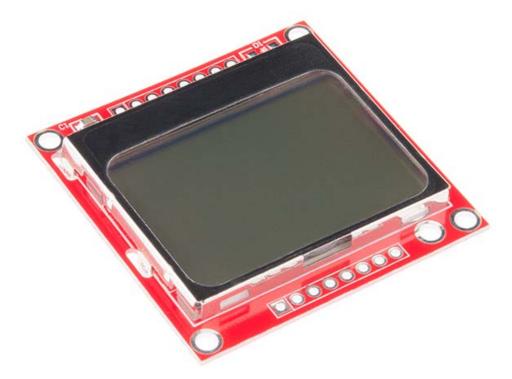

## Graphic LCD 84x48 - Nokia 5110

LCD-10168 ROHS

The Nokia 5110 is a basic graphic LCD screen for lots of applications. It was originally intended to be used as a cell phone screen. This one is mounted on an easy to solder PCB.

It uses the PCD8544 controller, which is the same used in the Nokia 3310 LCD. The PCD8544 is a low power CMOS LCD controller/driver, designed to drive a graphic display of 48 rows and 84 columns. All necessary functions for the display are provided in a single chip, including on-chip generation of LCD supply and bias voltages, resulting in a minimum of external components and low power consumption. The PCD8544 interfaces to microcontrollers through a serial bus interface.