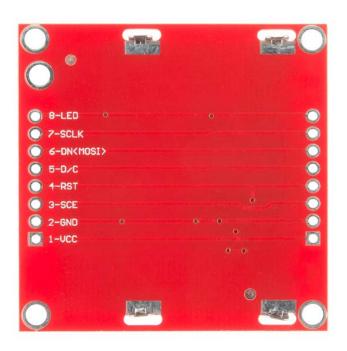

It uses the PCD8544 controller, which is the same used in the Nokia 3310 LCD. The PCD8544 is a low power CMOS LCD controller/driver, designed to drive a graphic display of 48 rows and 84 columns. All necessary functions for the display are provided in a single chip, including on-chip generation of LCD supply and bias voltages, resulting in a minimum of external components and low power consumption. The PCD8544 interfaces to microcontrollers through a serial bus interface.

**Note:** There may be small blemishes on these screens as they are surplus.

**Note:** Your screen may or may not have a diode on the PCB. It does not affect performance and will vary depending on our shipment.