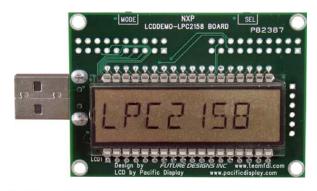

# LCD-DEMO-LPC2158

## Highlights

- Single chip solution for LCD User Interface
- ARM7TDMI-S Microcontroller
- Multiple I/O ports available via optional 20-pin expansion header
- 512 KB Internal Programmable Flash Memory, 40 KB RAM
- Full-Speed USB 2.0 Device
- 8-character alphanumeric LCD
- Integrated I<sup>2</sup>C based LCD driver with 160 segment support
- Powered by 5V Supply from PC USB Port
- Two miniature push-buttons on-board for user control
- Reprogrammable by the user through USB or optional 6-pin ISP header

The LCD-Demo-LPC2158 is a reference design for a low cost microcontroller and LCD solution using the NXP LPC2158 along with a few discrete external components. The Board is controlled by a simple two-button user interface (MODE and SELECT). Example source code may be downloaded for several sample applications: an FM Radio display during a simulated channel scan, a 15 minute countdown timer, a repeating pattern of 4 text lines, and virtual COM port allowing users to display their own messages on the LCD. The user can edit this code and download to the reprogrammable Flash microcontroller directly through a USB virtual COM port on the user's PC (no external programmer required). The LCD-Demo-LPC2158 can function as a