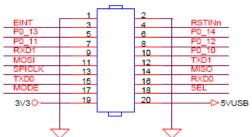

I/O Expansion Header provides access to:

- UART, I<sup>2</sup>C, SPI
- 3 A/D inputs
- External Interrupt
- Mode and Select Buttons

Optional I/O Expansion Header

Optional ISP Header

Optional JTAG Header also available