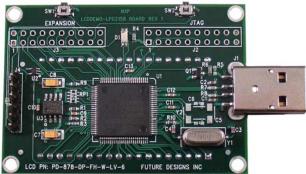

I/O Expansion Header provides access to:

- UART, I<sup>2</sup>C, SPI
- 3 A/D inputs
- External Interrupt
- Mode and Select Buttons

Optional I/O Expansion Header

Optional ISP Header

Optional JTAG Header also available