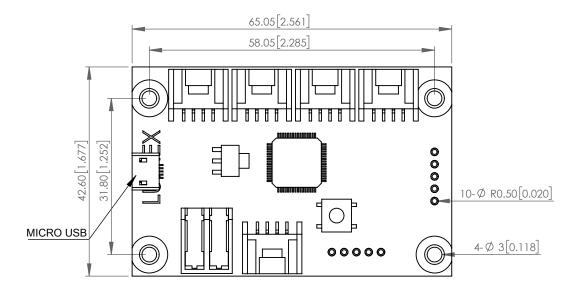

PART NUMBER LDM-768-XXLT-XXXX REV. --

## P/N INFORMATION:

| 1 /14 IIII ORUMATION . |                                                     |  |  |  |  |
|------------------------|-----------------------------------------------------|--|--|--|--|
| PART NUMBER            | DESCRIPTION                                         |  |  |  |  |
| LDM-768-4LT-OLED       | 1 TO 4 EXPANSION BOARD FOR OLED                     |  |  |  |  |
| LDM-768-4LT            | 1 TO 4 EXPANSION BOARD FOR 96*8 LED DISPLAY MODULE  |  |  |  |  |
| LDM-768-16LT           | 1 TO 16 EXPANSION BOARD FOR 96*8 LED DISPLAY MODULE |  |  |  |  |
| LDM-768-64LT           | 1 TO 64 EXPANSION BOARD FOR 96*8 LED DISPLAY MODULE |  |  |  |  |

DETAIL A

\*UNLESS OTHERWISE SPECIFIED TOLERANCES PER DECIMAL PRECISION ARE: X=±1 (±0.039), X.X=±0.5 (±0.020), X.XX=±0.25 (±0.010), X.XXX=±0.127 (±0.005). LEAD SIZE=±0.05 (±0.002), LEAD LENGTH=±0.75 (±0.030). MIN= +DECIMAL PRECISION -DECIMAL PRECISION

|     | DATE : | 2016/10/11 | DRAWN BY: E.C. |
|-----|--------|------------|----------------|
|     | PAGE : | 1 OF 1     | CHKD BY: K.C.  |
| Δ11 | SCALE: | NTF        | APRVD BY :     |

UNIT: mm [INCH]