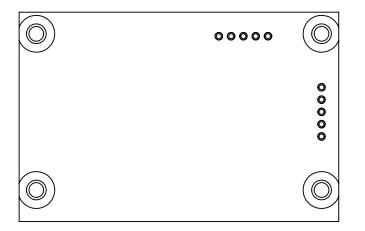

PART NUMBER LDM-768-XXLT-XXXX REV. --

## P/N INFORMATION:

| 1 /14 IIII ORUMATION . |                                                     |  |  |  |  |
|------------------------|-----------------------------------------------------|--|--|--|--|
| PART NUMBER            | DESCRIPTION                                         |  |  |  |  |
| LDM-768-4LT-OLED       | 1 TO 4 EXPANSION BOARD FOR OLED                     |  |  |  |  |
| LDM-768-4LT            | 1 TO 4 EXPANSION BOARD FOR 96*8 LED DISPLAY MODULE  |  |  |  |  |
| LDM-768-16LT           | 1 TO 16 EXPANSION BOARD FOR 96*8 LED DISPLAY MODULE |  |  |  |  |
| LDM-768-64LT           | 1 TO 64 EXPANSION BOARD FOR 96*8 LED DISPLAY MODULE |  |  |  |  |

DETAIL A

\*UNLESS OTHERWISE SPECIFIED TOLERANCES PER DECIMAL PRECISION ARE: X=±1 (±0.039), X.X=±0.5 (±0.020), X.XX=±0.25 (±0.010), X.XXX=±0.127 (±0.005). LEAD SIZE=±0.05 (±0.002), LEAD LENGTH=±0.75 (±0.030). MIN= +DECIMAL PRECISION -DECIMAL PRECISION