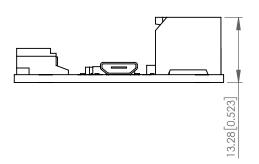

DETAIL A

\*UNLESS OTHERWISE SPECIFIED TOLERANCES PER DECIMAL PRECISION ARE: X=±1 (±0.039), X.X=±0.5 (±0.020), X.XX=±0.25 (±0.010), X.XXX=±0.127 (±0.005). LEAD SIZE=±0.05 (±0.002), LEAD LENGTH=±0.75 (±0.030). MIN= +DECIMAL PRECISION -DECIMAL PRECISION

|     | DATE : | 2016/10/11 | DRAWN BY: E.C. |
|-----|--------|------------|----------------|
|     | PAGE : | 1 OF 1     | CHKD BY: K.C.  |
| Δ11 | SCALE: | NTF        | APRVD BY :     |

UNIT: mm [INCH]