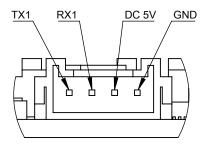

PART NUMBER LDM-768-XXLT-XXXX REV. --

## P/N INFORMATION:

| 1 /14 IIII ORUMATION . |                                                     |  |  |  |  |
|------------------------|-----------------------------------------------------|--|--|--|--|
| PART NUMBER            | DESCRIPTION                                         |  |  |  |  |
| LDM-768-4LT-OLED       | 1 TO 4 EXPANSION BOARD FOR OLED                     |  |  |  |  |
| LDM-768-4LT            | 1 TO 4 EXPANSION BOARD FOR 96*8 LED DISPLAY MODULE  |  |  |  |  |
| LDM-768-16LT           | 1 TO 16 EXPANSION BOARD FOR 96*8 LED DISPLAY MODULE |  |  |  |  |
| LDM-768-64LT           | 1 TO 64 EXPANSION BOARD FOR 96*8 LED DISPLAY MODULE |  |  |  |  |

DETAIL A

\*UNLESS OTHERWISE SPECIFIED TOLERANCES PER DECIMAL PRECISION ARE: X=±1 (±0.039), X.X=±0.5 (±0.020), X.XX=±0.25 (±0.010), X.XXX=±0.127 (±0.005). LEAD SIZE=±0.05 (±0.002), LEAD LENGTH=±0.75 (±0.030). MIN= +DECIMAL PRECISION -DECIMAL PRECISION