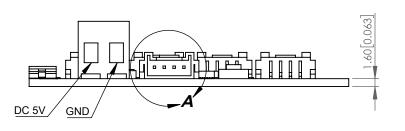

DETAIL A

\*UNLESS OTHERWISE SPECIFIED TOLERANCES PER DECIMAL PRECISION ARE: X=±1 (±0.039), X.X=±0.5 (±0.020), X.XX=±0.25 (±0.010), X.XXX=±0.127 (±0.005). LEAD SIZE=±0.05 (±0.002), LEAD LENGTH=±0.75 (±0.030). MIN= +DECIMAL PRECISION -DECIMAL PRECISION

|     | DATE : | 2016/10/11 | DRAWN BY: E.C. |
|-----|--------|------------|----------------|
|     | PAGE : | 1 OF 1     | CHKD BY: K.C.  |
| Δ11 | SCALE: | NTF        | APRVD BY :     |

UNIT: mm [INCH]