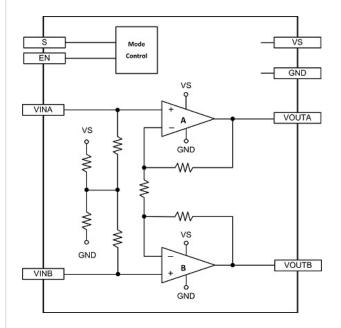

#### PLC Single Channel Class AB Line Driver with 100mA Current Driver Output

The Le87411 is a single channel differential amplifier designed to work in Home Plug Alliance HPAV2 systems with very low power dissipation. The Le87411 contains a pair of wideband amplifiers designed with Microsemi's HV15 Bipolar SOI process for low power consumption. The line driver gain is fixed internally. The amplifiers are powered from a single supply. The device can be programmed to one of three preset bias levels or to impedance controlled Disable or Standby states. The control pins respond to input levels that can be generated with a standard tri-state GPIO.

#### **Simplified Block Diagram**