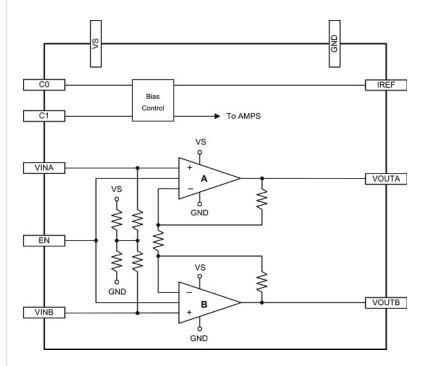

h the best service and solution. Let us make a better world for our industry!



# Contact us

Tel: +86-755-8981 8866 Fax: +86-755-8427 6832

Email & Skype: info@chipsmall.com Web: www.chipsmall.com

Address: A1208, Overseas Decoration Building, #122 Zhenhua RD., Futian, Shenzhen, China







## Le87501

## PLC Single Channel Line Driver BD870 Series

The Le87501 is a single channel line driver designed to work in Home Plug Alliance HPAV2 systems. When enabled, the operation can be set to Full, 90% or 80% power. The Le87501 delivers superior performance and can drive a line impedance of 100  $\Omega$  down to 12  $\Omega$  through a proper transformer. In addition, the Le87501 features a Standby state which forces the driver into a long-term sleep mode.

### **Simplified Block Diagram**



#### **Features & Benefits**

- Small 16-pin, 4x4 mm QFN Package
- Low Power Operation
- · Class AB Operation
- Enable/Disable Control
- Capable of Driving Line Impedance Between 12  $\Omega$  to 100  $\Omega$
- Operation to 86 MHz
- RoHS compliant