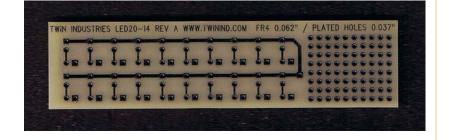

Board size: 1.0" x 4.0"

PART NUMBER

LED20-14 (rear view)

Board size: 1.0" x 4.0"