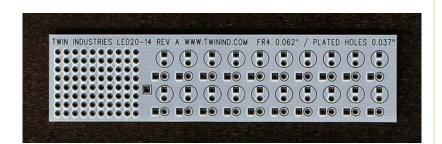

## **LED Protoboards**

Twin Industries LED-series prototyping boards provide a versatile solution for LED projects. The boards have white soldermask to enhance LED luminosity, common bus power trace, locations for resistors to control individual LEDS, prototyping area for drivers, and locations for other components.

## **FEATURES:**

- FR4 laminate, 0.062" thick
- Prototyping holes spaced on a 0.1" x 0.1" grid
- Hole interior diameter = 0.037"
- Plated through holes with pads on both sides of board

PART NUMBER

LED20-14 (front view)