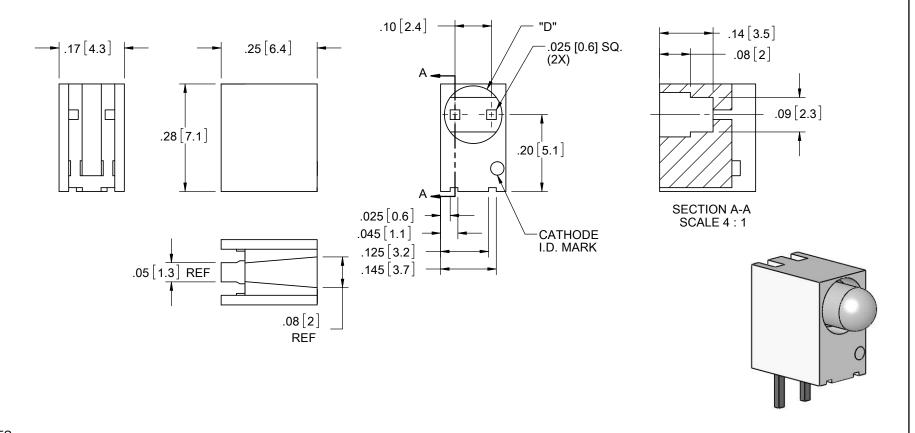

| PART NO.     | DIA. "D"  |
|--------------|-----------|
| LEDH-101C-34 | .13 [3.4] |
| LEDH-101C-38 | .15 [3.8] |

NOTES: 1. MATERIAL: NYLON 6/6 UL 94 V-0 (RMS-43) 2. COLOR: BLACK.

| С    | REDRAWN, SEE CO 200200 FOR CHANGES | SK    | 06/09/08 |
|------|------------------------------------|-------|----------|
| -    | SEE ENGINEERING FOR REV A-B        |       |          |
| REV. | DESCRIPTION                        | ENGR. | DATE     |

|          | 90 DEGREE LED HOLDER                               |                   |               |              |                                  | ⊕ E DWG IN IN [MM] |       |
|----------|----------------------------------------------------|-------------------|---------------|--------------|----------------------------------|--------------------|-------|
|          | CREATED USING<br>SOLIDWORKS                        | FILE #: LEDH-101C |               | DWN: S.K.    | APP: S.K.                        | FINAL              |       |
|          | TOLERANCES<br>UNLESS NOTED                         | SHEET: 1 OF 1     | SHEET SIZE: A | DT: 06/06/08 | CHKD: R.G.                       | PART#              | PRINT |
| 9/08<br> | .XX=±.010<br>.XXX=±.005<br>FRAC.=±1/64<br>ANG.=±1° | RE: RICHC         | O, INC.       |              | O, INC.<br>CO-INC.COM<br>39-4060 | SEE TABLE          | CA    |