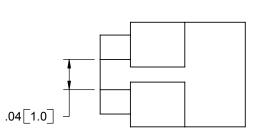

NOTES: 1. MATERIAL: NYLON 6/6 (RMS-01) FLAME RETARDANT, NYLON (RMS-19) AVAILABLE BY SPECIAL ORDER ONLY. 2. COLOR: NATURAL

| В    | COMPLETELY REDRAWN- SEE ECN #882 | SM    | 11/19/04 |
|------|----------------------------------|-------|----------|
| Α    | ADDED NOTES AND CHANGED FILE NO. | SM    | 02/27/02 |
| REV. | DESCRIPTION                      | ENGR. | DATE     |

|            | LED SPACERS (TYPE 1E)                 |                |               |                                                      |         | DWG IN IN [MM] |       |
|------------|---------------------------------------|----------------|---------------|------------------------------------------------------|---------|----------------|-------|
| [          | CREATED USING<br>SOLIDWORKS           | FILE #: LEDS1E |               | DWN: SM                                              | APP: -  | FINAL          |       |
| Ī          | TOLERANCES<br>UNLESS NOTED            | SHEET: 1 OF 1  | SHEET SIZE: A | DT: 11/19/04                                         | CHKD: - | PART#          | PRINT |
| '04<br>'02 | .XX=±.010<br>.XXX=±.005<br>FRAC=±1/64 | RE: RICHC      | O, INC.       | RICHCO, INC.<br>ENG@RICHCO-INC.COM<br>(773) 539-4060 |         | SEE TABLE      | CA    |