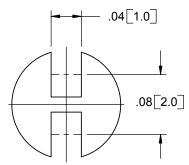

NOTES: 1. MATERIAL: NYLON 6/6 (RMS-01) FLAME RETARDANT, NYLON (RMS-19) AVAILABLE BY SPECIAL ORDER ONLY. 2. COLOR: NATURAL

| В    | COMPLETELY REDRAWN- SEE ECN #882 | SM    | 11/19/04 |
|------|----------------------------------|-------|----------|
| Α    | ADDED NOTES AND CHANGED FILE NO. | SM    | 02/27/02 |
| REV. | DESCRIPTION                      | ENGR. | DATE     |

|            | LED SPACERS (TYPE 1E)                 |                |               |                                                      |         | DWG IN IN [MM] |       |
|------------|---------------------------------------|----------------|---------------|------------------------------------------------------|---------|----------------|-------|
| [          | CREATED USING<br>SOLIDWORKS           | FILE #: LEDS1E |               | DWN: SM                                              | APP: -  | FINAL          |       |
| Ī          | TOLERANCES<br>UNLESS NOTED            | SHEET: 1 OF 1  | SHEET SIZE: A | DT: 11/19/04                                         | CHKD: - | PART#          | PRINT |
| '04<br>'02 | .XX=±.010<br>.XXX=±.005<br>FRAC=±1/64 | RE: RICHC      | O, INC.       | RICHCO, INC.<br>ENG@RICHCO-INC.COM<br>(773) 539-4060 |         | SEE TABLE      | CA    |