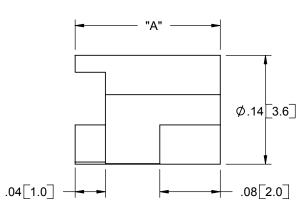

| PART NO.     | "A"        |  |  |
|--------------|------------|--|--|
| LEDS1E-3-01  | 3/16 [4.8] |  |  |
| LEDS1E-4-01  | 1/4 [6.4]  |  |  |
| LEDS1E-6-01  | 3/8 [9.5]  |  |  |
| LEDS1E-8-01  | 1/2 [12.7] |  |  |
| LEDS1E-10-01 | 5/8 [15.9] |  |  |
| LEDS1E-12-01 | 3/4 [19.1] |  |  |
| LEDS1E-14-01 | 7/8 [22.2] |  |  |
| LEDS1E-16/01 | 1 [25.4]   |  |  |

NOTES: 1. MATERIAL: NYLON 6/6 (RMS-01) FLAME RETARDANT, NYLON (RMS-19) AVAILABLE BY SPECIAL ORDER ONLY. 2. COLOR: NATURAL

| В    | COMPLETELY REDRAWN- SEE ECN #882 | SM    | 11/19/04 |
|------|----------------------------------|-------|----------|
| Α    | ADDED NOTES AND CHANGED FILE NO. | SM    | 02/27/02 |
| REV. | DESCRIPTION                      | ENGR. | DATE     |

|            | LED SPACERS (TYPE 1E)                 |                |               |                                                      |         | DWG IN IN [MM] |       |
|------------|---------------------------------------|----------------|---------------|------------------------------------------------------|---------|----------------|-------|
| [          | CREATED USING<br>SOLIDWORKS           | FILE #: LEDS1E |               | DWN: SM                                              | APP: -  | FINAL          |       |
| Ī          | TOLERANCES<br>UNLESS NOTED            | SHEET: 1 OF 1  | SHEET SIZE: A | DT: 11/19/04                                         | CHKD: - | PART#          | PRINT |
| '04<br>'02 | .XX=±.010<br>.XXX=±.005<br>FRAC=±1/64 | RE: RICHC      | O, INC.       | RICHCO, INC.<br>ENG@RICHCO-INC.COM<br>(773) 539-4060 |         | SEE TABLE      | CA    |