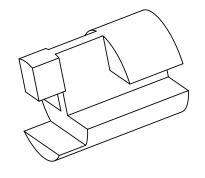

|            | LED SPACERS (TYPE 1E)                 |                |               |                                                      |         | DWG IN IN [MM] |       |
|------------|---------------------------------------|----------------|---------------|------------------------------------------------------|---------|----------------|-------|
| [          | CREATED USING<br>SOLIDWORKS           | FILE #: LEDS1E |               | DWN: SM                                              | APP: -  | FINAL          |       |
| Ī          | TOLERANCES<br>UNLESS NOTED            | SHEET: 1 OF 1  | SHEET SIZE: A | DT: 11/19/04                                         | CHKD: - | PART#          | PRINT |
| '04<br>'02 | .XX=±.010<br>.XXX=±.005<br>FRAC=±1/64 | RE: RICHC      | O, INC.       | RICHCO, INC.<br>ENG@RICHCO-INC.COM<br>(773) 539-4060 |         | SEE TABLE      | CA    |