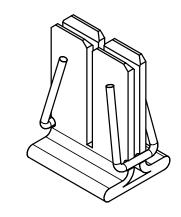

| PARTS LIST |              |                  |     |           |
|------------|--------------|------------------|-----|-----------|
| ITEM       | PART NUMBER  | DESCRIPTION      | QTY | BASE UNIT |
| 1          | 03DP-100-026 | Clip             | 1   | Each      |
| 2          | 03DP-100-027 | Reinforcing Clip | 1   | Each      |