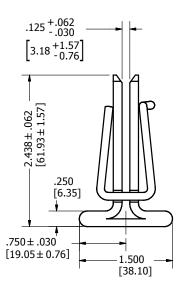

| PARTS LIST |              |                  |     |           |
|------------|--------------|------------------|-----|-----------|
| ITEM       | PART NUMBER  | DESCRIPTION      | QTY | BASE UNIT |
| 1          | 03DP-100-026 | Clip             | 1   | Each      |
| 2          | 03DP-100-027 | Reinforcing Clip | 1   | Each      |

| •                                                                                                                                                                                                           | DENOTES CRITICAL CHARACTERISTICS.                                                                                                                                        |                    |              |                               |  |  |
|-------------------------------------------------------------------------------------------------------------------------------------------------------------------------------------------------------------|--------------------------------------------------------------------------------------------------------------------------------------------------------------------------|--------------------|--------------|-------------------------------|--|--|
| CPK                                                                                                                                                                                                         | DENOTES CPK DIMENSIONS, -MINIMUM CPK VALUE                                                                                                                               |                    |              |                               |  |  |
| <b>(ST)</b>                                                                                                                                                                                                 | DENOTES A CHARACTERISTIC THAT PROVIDES AN INDICATION OF PROCESS PERFORMANCE. PROCEDURE FOR MEASUREMENT AND TRACKING TO BE DEFINED IN LITTELFUSE INSPECTION INSTRUCTIONS. |                    |              |                               |  |  |
| СР                                                                                                                                                                                                          | DENOTES CP DIMENSIONS, -MINIMUM CP VALUE MUST BE WITHIN THE DIMENSIONAL LIMITATIONS SHOWN ON DRAWING AND INITIALLY LOCATED TO ALLOW FOR MAXIMUM TOOL LIFE.               |                    |              |                               |  |  |
| MATL SPEC                                                                                                                                                                                                   |                                                                                                                                                                          |                    | FINISH       |                               |  |  |
| DRW<br>Ilogan                                                                                                                                                                                               |                                                                                                                                                                          | DATE<br>11/10/2008 | SCALE<br>1:1 | FINISH GOOD WT<br>GRAMS/PIECE |  |  |
| UNLESS OTHERWISE SPECIFIED, DIMENSIONS ARE IN MILLIMETERS, DIMENSIONS IN BRACKETS [ ] ARE INCHES DIMENSIONING AND DO NOT INCLUDE PLATING. TOLERANCING TO BE INTERPRETED IN ACCORDANCE WITH ANSI Y14.5M-1994 |                                                                                                                                                                          |                    |              |                               |  |  |
| 3RD ANGLE<br>PROJECTION                                                                                                                                                                                     | TOLERANCE UNLESS OTHERWISE SPECIFIED ONE PLACE DEC ± .25 [.01] FRACTION ± TWO PLACE DEC ± .100 [.004] ANGULAR ±1°                                                        |                    |              |                               |  |  |
| TITLE 400A FLISE CLTD                                                                                                                                                                                       |                                                                                                                                                                          |                    |              |                               |  |  |

400A FUSE CLIP

LF400CLIP

SHEET 1 OF 1

Littelfuse®
DES PLAINES, ILLINOIS 60016