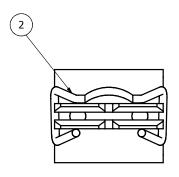

| PARTS LIST |              |                  |     |           |
|------------|--------------|------------------|-----|-----------|
| ITEM       | PART NUMBER  | DESCRIPTION      | QTY | BASE UNIT |
| 1          | 03DP-100-026 | Clip             | 1   | Each      |
| 2          | 03DP-100-027 | Reinforcing Clip | 1   | Each      |