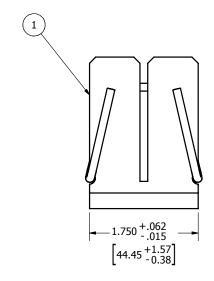

| PARTS LIST |              |                  |     |           |
|------------|--------------|------------------|-----|-----------|
| ITEM       | PART NUMBER  | DESCRIPTION      | QTY | BASE UNIT |
| 1          | 03DP-100-026 | Clip             | 1   | Each      |
| 2          | 03DP-100-027 | Reinforcing Clip | 1   | Each      |