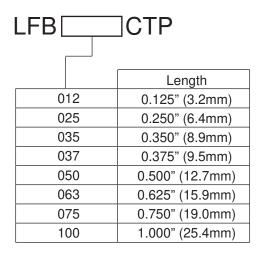

custom lengths available
- optional RTN112 retainer provides a reliable solution for high-vibration environments

### **Dimensions**



Dimensions in inches [mm]

# **Product Specifications**

| Material                       |
|--------------------------------|
| Polycarbonate, clear, UL 94-V0 |

| Installation Specification |                                           |  |
|----------------------------|-------------------------------------------|--|
| mounting hole              | 0.118" +0.003/-0.002 (3.00mm +0.08/-0.05) |  |
| panel thickness            | 0.040" (1.02mm) to 0.093"(2.36mm)         |  |

Recommendation: Maximum air gap (clearance) between LED and light pipe for best performance:

- · 0.020" for wide viewing angle LED
- 0.050" for narrow viewing angle LED

# Ordering Data



# **Optional Accessory**

Retainer for LFB Series 3mm Light Pipe (order separately)

Ordering Number: RTN112

- · recommended for high vibration applications
- secure and uniform placement of the light pipe to the panel
- · field-proven design



Please see datasheet RTN112 for more details

# Compliance & Approvals