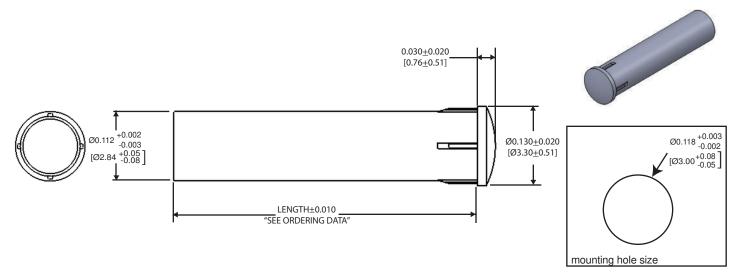

### **Dimensions**

Dimensions in inches [mm]

# **Product Specifications**

| Material                       |
|--------------------------------|
| Polycarbonate, clear, UL 94-V0 |

| Installation Specification |                                           |  |
|----------------------------|-------------------------------------------|--|
| mounting hole              | 0.118" +0.003/-0.002 (3.00mm +0.08/-0.05) |  |
| panel thickness            | 0.040" (1.02mm) to 0.093"(2.36mm)         |  |