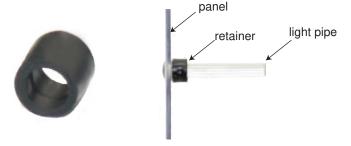

# **Optional Accessory**

Retainer for LFB Series 3mm Light Pipe (order separately)

Ordering Number: RTN112

- · recommended for high vibration applications
- secure and uniform placement of the light pipe to the panel
- · field-proven design

Please see datasheet RTN112 for more details