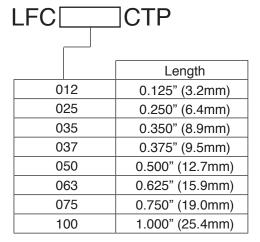

# **Key Features**

- for use with surface-mount or through-hole
   LEDs
- optical grade polycarbonate for maximum light transmission
- low profile, flush panel design
- wide viewing angle at 120 degrees
- frosted surface diffuses light and provides uniform brightness and a soft glow
- press fit (front panel mount) with crushable ribs that simplifies installation
- no physical connection between light pipe and LED provides versatility for assembly
- standard lengths from 0.125" to 1.000"
- · custom lengths available
  - RTN125 retainer provides a reliable solution for high-vibration environments (optional)