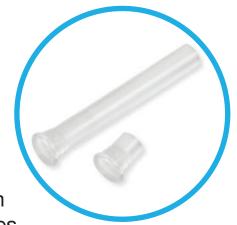

# LFC Series 5mm Press Fit, Low Profile Diffused Rigid Light Pipe

LFC Series litepipe™ features diffused round 5mm surface for super wide viewing angle at 120 degrees

# **Key Features**

- for use with surface-mount or through-hole
   LEDs
- optical grade polycarbonate for maximum light transmission
- low profile, flush panel design
- wide viewing angle at 120 degrees
- frosted surface diffuses light and provides uniform brightness and a soft glow
- press fit (front panel mount) with crushable ribs that simplifies installation
- no physical connection between light pipe and LED provides versatility for assembly
- standard lengths from 0.125" to 1.000"
- · custom lengths available
  - RTN125 retainer provides a reliable solution for high-vibration environments (optional)