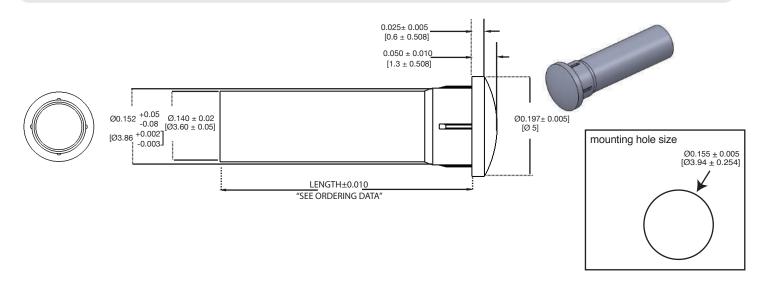

#### **Dimensions**

Dimensions in inches [mm]

## **Product Specifications**

| Material                       |
|--------------------------------|
| Polycarbonate, clear, UL 94-V0 |

| Installation Specification |                                   |  |
|----------------------------|-----------------------------------|--|
| mounting hole              | 0.155" ± 0.005 (3.94mm ± 0.254)   |  |
| panel thickness            | 0.040" (1.02mm) to 0.093"(2.36mm) |  |