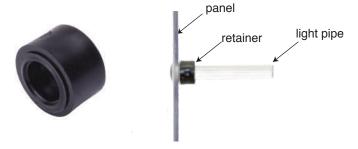

# **Ordering Data and Optional Accessory**

Retainer for LFC Series 5mm Light Pipe (order separately)

Ordering Number: RTN125

- recommended for high vibration applications
- secure and uniform placement of the light pipe to the panel
- · field-proven design

Please see datasheet RTN125 for more details