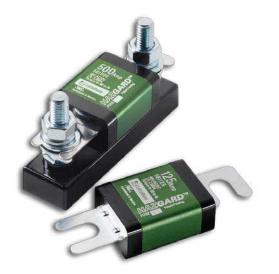

### **LFFB Series Limiter Fuse Block**

The Littelfuse LFFB fuse block is designed to accept HAZGARD, CNL and CNN style limiter fuses. Typical applications include but are not limited to: forklifts, golf cars and other low voltage battery-operated equipment.

#### **Recommended Fuses**

Littelfuse HAZGARD and CNN/CNL fuses