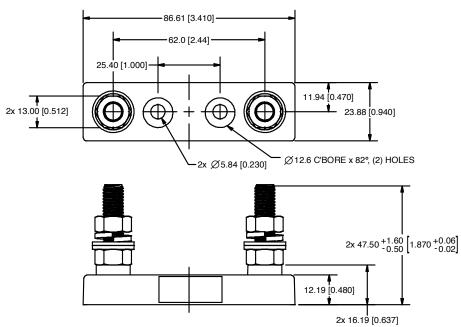

pe: info@chipsmall.com Web: www.chipsmall.com Address: A1208, Overseas Decoration Building, #122 Zhenhua RD., Futian, Shenzhen, China





## **Blocks and Holders**

### **LFFB Series Limiter Fuse Block**



The Littelfuse LFFB fuse block is designed to accept HAZGARD, CNL and CNN style limiter fuses. Typical applications include but are not limited to: forklifts, golf cars and other low voltage battery-operated equipment.

#### **Specifications**

Voltage Rating: Max Current: Approvals: Material: 150 Vac/dc 800 A UL Listed (File E14721) Base – Thermoset Studs – Steel Zinc Plated

#### **Recommended Fuses**

Littelfuse HAZGARD and CNN/CNL fuses

#### **Ordering Information**

Catalog number – LFFB003 System number – LFFB0003Z

Note: This is not a 3-pole product.

#### Dimensions: mm [in]