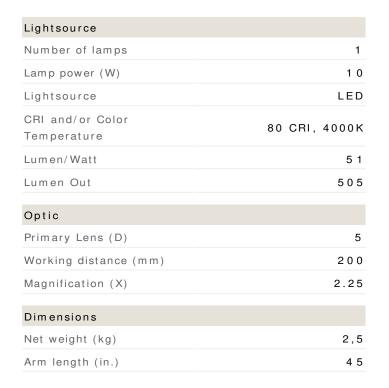

| Electrical data                  |            |
|----------------------------------|------------|
| Maximum frequency (Hz)           | 6 0        |
| Minimum frequency (Hz)           | 5 0        |
| Maximum voltage (V)              | 120        |
| Voltage from (V)                 | 100        |
| Total consumption (W)            | 1 0        |
| Technical data                   |            |
| Maximum ambient temperature (°C) | 2 5        |
| IP classification                | 2 0        |
| Body                             |            |
| Body color                       | Grey       |
| Termination                      |            |
| Mounting                         | Edge clamp |