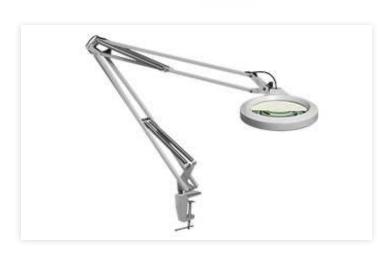

#### LFM LED T100 Lg107 840 5DCLANA

LFM LED is Luxo's most cost-effective LED Magnifier. A die-cast aluminum housing and flexible, 45" spring-balanced L-arm ensure the magnifier can be placed in any position. Auto shut-off an dimming features ensure energy savings. LFM LED is suitable for a variety of Old siteman pocatib8346dicate (2.25X) lens. Edge clamp mount. Color: light grey.

#### LFM LED T100 Lg107 840 5DCLANA

LFM LED is Luxo's most cost-effective LED Magnifier. A die-cast aluminum housing and flexible, 45" spring-balanced L-arm ensure the magnifier can be placed in any position. Auto shut-off an dimming features ensure energy savings. LFM LED is suitable for a variety of Industrial applications. 5-diopter (2.25X) lens. Edge clamp mount.