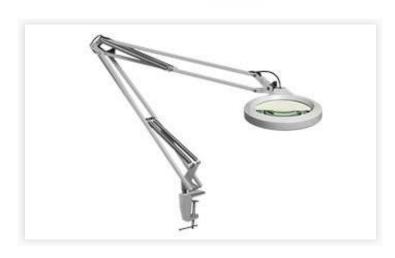

#### LFM LED T100 Lg107 840 5DCLANA

LFM LED is Luxo's most cost-effective LED Magnifier. A die-cast aluminum housing and flexible, 45" spring-balanced L-arm ensure the magnifier can be placed in any position. Auto shut-off an dimming features ensure energy savings. LFM LED is suitable for a variety of Old siteman pocatib8346dicate (2.25X) lens. Edge clamp mount. Color: light grey.

#### LFM LED T100 Lg107 840 5DCLANA

LFM LED is Luxo's most cost-effective LED Magnifier. A die-cast aluminum housing and flexible, 45" spring-balanced L-arm ensure the magnifier can be placed in any position. Auto shut-off an dimming features ensure energy savings. LFM LED is suitable for a variety of Industrial applications. 5-diopter (2.25X) lens. Edge clamp mount.