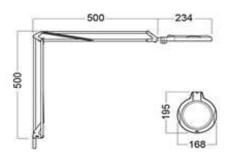

ion (W)            | 1 0        |
| Technical data                   |            |
| Maximum ambient temperature (°C) | 2 5        |
| IP classification                | 2 0        |
| Body                             |            |
| Body color                       | Grey       |
| Termination                      |            |
| Mounting                         | Edge clamp |



# LFM LED LFL026107



#### LFM LED T100 Lg107 840 5DCLANA

LFM LED is Luxo's most cost-effective LED Magnifier. A die-cast aluminum housing and flexible, 45" spring-balanced L-arm ensure the magnifier can be placed in any position. Auto shut-off an dimming features ensure energy savings. LFM LED is suitable for a variety of Industrial applications. 5-diopter (2.25X) lens. Edge clamp mount.





### Drawings