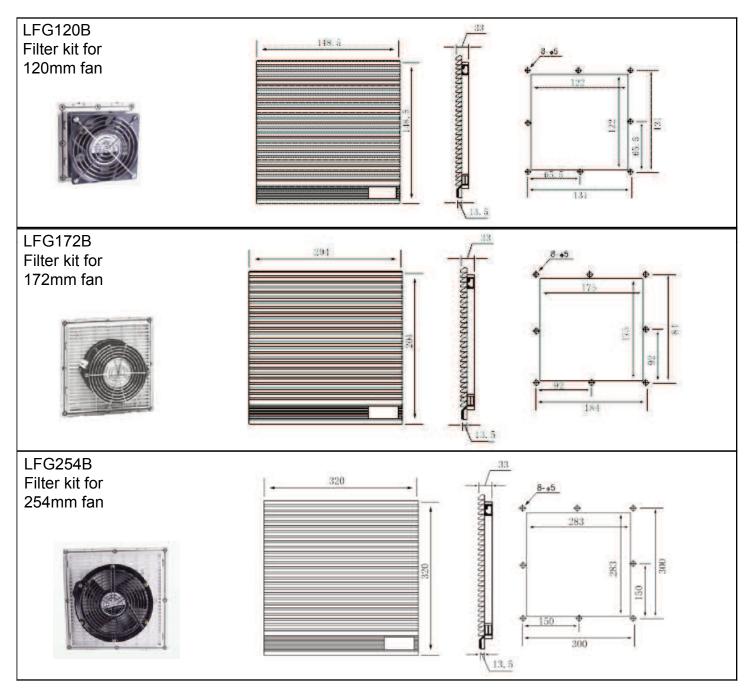

## Louvered Fan Guards

## Filter Kits for120mm (4.7"), 172mm (6.7") & 254mm (10") Fans

| Part Number          | LFG120B                                                                                                                                                       | LFG172B | LFG254B |
|----------------------|---------------------------------------------------------------------------------------------------------------------------------------------------------------|---------|---------|
| Frame Description    | ABS Resin - flame resistant UL94V-0, with UV protection. Vents with screens at 45-degree angle. Includes high foam sealing edge - protection grade IP44-IP54. |         |         |
| Filter Mesh Material | Nylon Fiber - Synthetic Resin, filters to 8 microns.                                                                                                          |         |         |
| Color                | Black is standard. Gray (RAL7035) is available on request. To specify gray remove "B" from part number. Minimums may apply.                                   |         |         |
| Hardware             | 1 bag - 8 ea. M4x10, washer, lock washer                                                                                                                      |         |         |