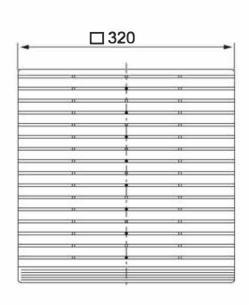

## Louvered Fan Guards

## FILTER KIT FOR 225mm (8.85") Fan

| Part Number          | LFG225B                                                                                                                                                       |
|----------------------|---------------------------------------------------------------------------------------------------------------------------------------------------------------|
| Frame Description    | ABS Resin - flame resistant UL94V-0, with UV protection. Vents with screens at 45-degree angle. Includes high foam sealing edge - protection grade IP44-IP54. |
| Filter Mesh Material | Nylon Fiber - Synthetic Resin, filters to 8 microns.                                                                                                          |
| Color                | Black is standard. Gray (RAL7035) is available on request. To specify gray remove "B" from part number. Minimums may apply.                                   |