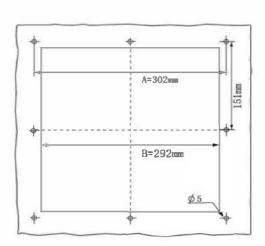

## Louvered Fan Guards

## FILTER KIT FOR 225mm (8.85") Fan

| Part Number          | LFG225B                                                                                                                                                       |
|----------------------|---------------------------------------------------------------------------------------------------------------------------------------------------------------|
| Frame Description    | ABS Resin - flame resistant UL94V-0, with UV protection. Vents with screens at 45-degree angle. Includes high foam sealing edge - protection grade IP44-IP54. |
| Filter Mesh Material | Nylon Fiber - Synthetic Resin, filters to 8 microns.                                                                                                          |
| Color                | Black is standard. Gray (RAL7035) is available on request. To specify gray remove "B" from part number. Minimums may apply.                                   |