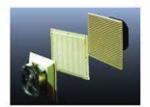

## Louvered Fan Guards

## FILTER KIT FOR 225mm (8.85") Fan

| Part Number          | LFG225B                                                                                                                                                       |
|----------------------|---------------------------------------------------------------------------------------------------------------------------------------------------------------|
| Frame Description    | ABS Resin - flame resistant UL94V-0, with UV protection. Vents with screens at 45-degree angle. Includes high foam sealing edge - protection grade IP44-IP54. |
| Filter Mesh Material | Nylon Fiber - Synthetic Resin, filters to 8 microns.                                                                                                          |
| Color                | Black is standard. Gray (RAL7035) is available on request. To specify gray remove "B" from part number. Minimums may apply.                                   |