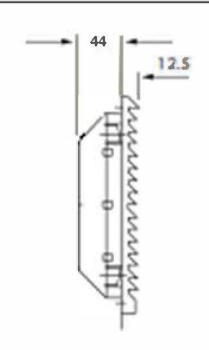

## Louvered Fan Guards

## FILTER KIT FOR 225mm (8.85") Fan

| Part Number          | LFG225B                                                                                                                                                       |
|----------------------|---------------------------------------------------------------------------------------------------------------------------------------------------------------|
| Frame Description    | ABS Resin - flame resistant UL94V-0, with UV protection. Vents with screens at 45-degree angle. Includes high foam sealing edge - protection grade IP44-IP54. |
| Filter Mesh Material | Nylon Fiber - Synthetic Resin, filters to 8 microns.                                                                                                          |
| Color                | Black is standard. Gray (RAL7035) is available on request. To specify gray remove "B" from part number. Minimums may apply.                                   |