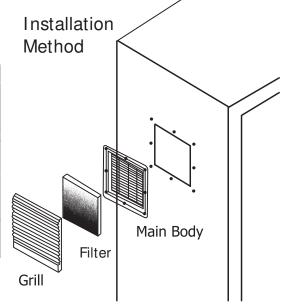

## **Louvered Fan Guards**

## Filter Kits for 80mm (3.15") & 92mm (3.62") Fans

| Part Number          | LFG80                                                                                                                                                             | LFG92 |
|----------------------|-------------------------------------------------------------------------------------------------------------------------------------------------------------------|-------|
| Frame Description    | ABS Resin - flame resistant UL94V-0, with UV protection. Vents with screens at 45-degree angle. High foam sealing edge - protection grade IP44-IP54 on LFG92 only |       |
| Filter Mesh Material | Nylon Fiber - Synthetic Resin, filters to 8 microns.                                                                                                              |       |
| Color                | Gray is standard. Black is available on request. To specify black add "B" to the part number. Minimums may apply.                                                 |       |
| Hardware             | 1 bag - 4 ea. M4x14, nu                                                                                                                                           | t     |