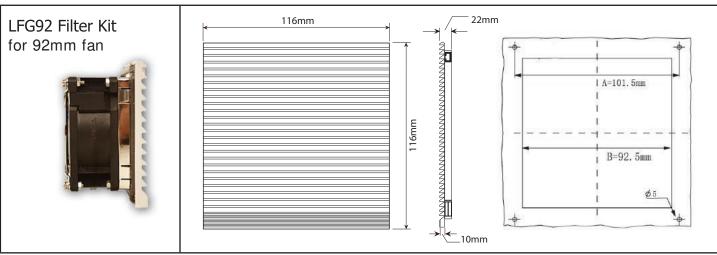

## Filter Kits for 80mm (3.15") & 92mm (3.62") Fans

| Part Number          | LFG80                                                                                                                                                             | LFG92 |
|----------------------|-------------------------------------------------------------------------------------------------------------------------------------------------------------------|-------|
| Frame Description    | ABS Resin - flame resistant UL94V-0, with UV protection. Vents with screens at 45-degree angle. High foam sealing edge - protection grade IP44-IP54 on LFG92 only |       |
| Filter Mesh Material | Nylon Fiber - Synthetic Resin, filters to 8 microns.                                                                                                              |       |
| Color                | Gray is standard. Black is available on request. To specify black add "B" to the part number. Minimums may apply.                                                 |       |
| Hardware             | 1 bag - 4 ea. M4x14, nu                                                                                                                                           | t     |