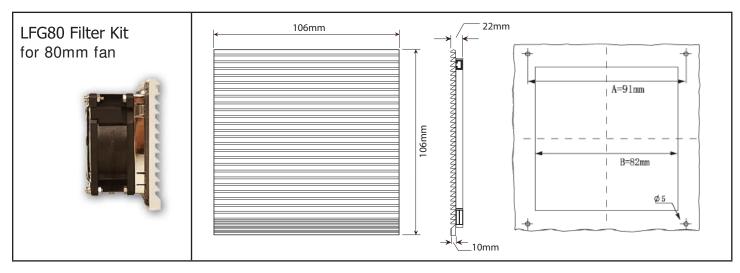

## Filter Kits for 80mm (3.15") & 92mm (3.62") Fans

| Part Number          | LFG80                                                                                                                                                             | LFG92 |
|----------------------|-------------------------------------------------------------------------------------------------------------------------------------------------------------------|-------|
| Frame Description    | ABS Resin - flame resistant UL94V-0, with UV protection. Vents with screens at 45-degree angle. High foam sealing edge - protection grade IP44-IP54 on LFG92 only |       |
| Filter Mesh Material | Nylon Fiber - Synthetic Resin, filters to 8 microns.                                                                                                              |       |
| Color                | Gray is standard. Black is available on request. To specify black add "B" to the part number. Minimums may apply.                                                 |       |
| Hardware             | 1 bag - 4 ea. M4x14, nu                                                                                                                                           | t     |