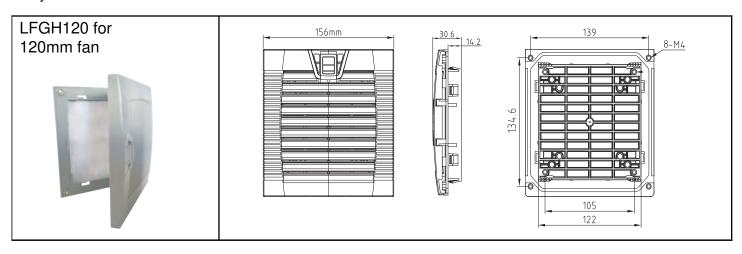

## Louvered Fan Guards (hinged type) Easy Access to Media

| Part Number          | LFGH120                                                                                                                                                                                |
|----------------------|----------------------------------------------------------------------------------------------------------------------------------------------------------------------------------------|
| Frame Description    | ABS Resin - flame resistant UL94V-0, with UV protection. Vents with screens at 45-degree angle. Includes high foam sealing edge - protection grade IP44-IP54. Snap-fit or screw mount. |
| Filter Mesh Material | Nylon Fiber - Synthetic Resin, filters to 8 microns.                                                                                                                                   |
| Color                | Gray is standard. Black is available upon request.  Minimums may apply.                                                                                                                |
| Matching Series      | OA109, OA125, OA4715, OD1225, OD1232, OD1238                                                                                                                                           |
| Hardware             | 1 bag - 4 ea. M4x8, washer, lock washer<br>1 bag - 4 ea. M4x12, nut, star washer                                                                                                       |