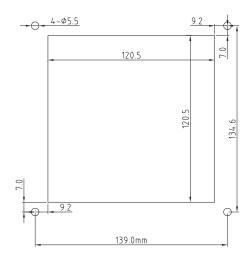

| Filter Media 5-Packs |             |  |
|----------------------|-------------|--|
| Part Number          | Description |  |
| LFG120BF/PK          | For LFGH120 |  |

PANEL CUTOUT