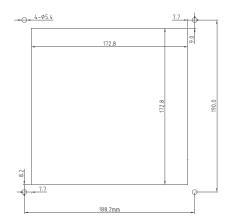

| Filter Media 5-Packs |             |  |
|----------------------|-------------|--|
| Part Number          | Description |  |
| LFG172BF/PK          | For LFGH172 |  |

PANEL CUTOUT