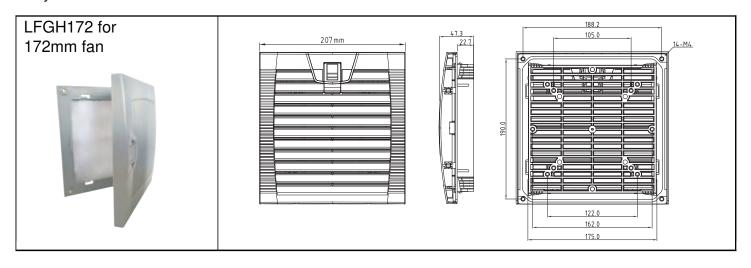

## **Louvered Fan Guards** (hinged type) Easy Access to Media

| Part Number          | LFGH172                                                                                                                                                                                |
|----------------------|----------------------------------------------------------------------------------------------------------------------------------------------------------------------------------------|
| Frame Description    | ABS Resin - flame resistant UL94V-0, with UV protection. Vents with screens at 45-degree angle. Includes high foam sealing edge - protection grade IP44-IP54. Snap-fit or screw mount. |
| Filter Mesh Material | Nylon Fiber - Synthetic Resin, filters to 8 microns.                                                                                                                                   |
| Color                | Gray is standard. Black is available upon request.<br>Minimums may apply.                                                                                                              |
| Matching Series      | OA109, OA125, OA162, OA172, OA4715, OA5920,<br>OD1225, OD1232, OD1238, OD172                                                                                                           |
| Hardware             | 1 bag - 4 ea. M4x8, washer, lock washer<br>1 bag - 4 ea. M4x12, nut, star washer                                                                                                       |