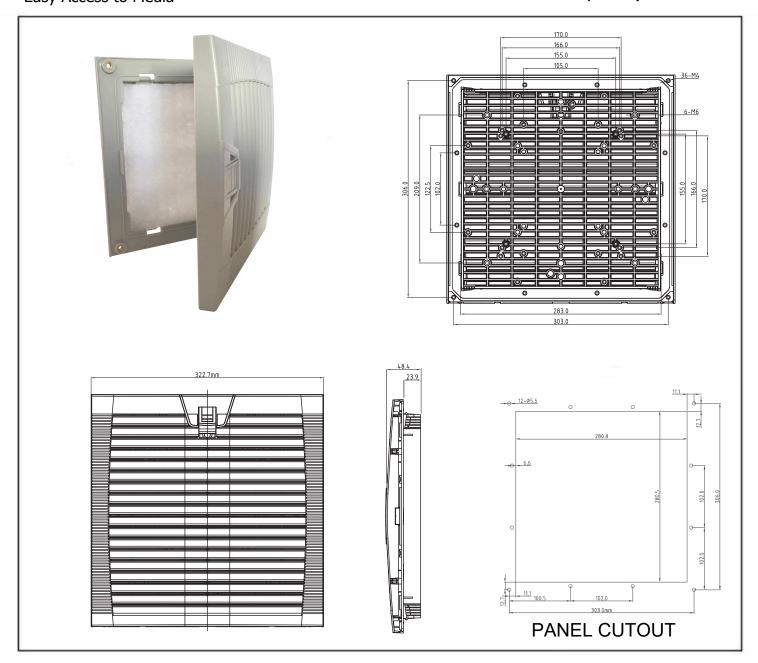

## Louvered Fan Guards (hinged type) Easy Access to Media

## FILTER KIT FOR 280mm (11.0") Fan

| Part Number          | LFGH280                                                                                                                                                                                | Filter Media 5-Packs                                                                                                               |             |
|----------------------|----------------------------------------------------------------------------------------------------------------------------------------------------------------------------------------|------------------------------------------------------------------------------------------------------------------------------------|-------------|
| Frame Description    | ABS Resin - flame resistant UL94V-0, with UV protection. Vents with screens at 45-degree angle. Includes high foam sealing edge - protection grade IP44-IP54. Snap-fit or screw mount. | Part Number                                                                                                                        | Description |
|                      |                                                                                                                                                                                        | LFG280BF/PK                                                                                                                        | For LFGH280 |
| Filter Mesh Material | Nylon Fiber - synthetic resin, filters to 8 microns.                                                                                                                                   | Hardware  1 bag - 12 ea. M4x8, washer, lock washer 2 bags - 4 ea. M4x12, nut, star washer 1 bag - 4 ea. M6x12, washer, lock washer |             |
|                      |                                                                                                                                                                                        |                                                                                                                                    |             |
| Color                | Gray is standard. Black is available upon request.<br>Minimums may apply.                                                                                                              |                                                                                                                                    |             |
| Matching Series      | OA280, OD280, OD172, OA162, OA172S, OA5920,<br>OA225, OA180, OD180, OA200AN                                                                                                            |                                                                                                                                    |             |